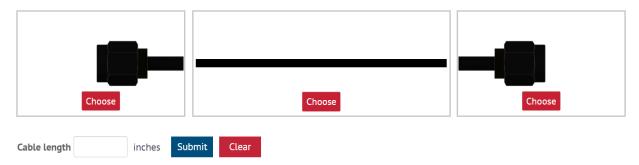

## Step 1:

Build your cable assembly by choosing your connectors and cable type, specifying length (tolerance to  $\pm$  0.10") and hitting 'Submit'

### Step 2:

Access your customized datasheet, view pricing information and proceed to checkout