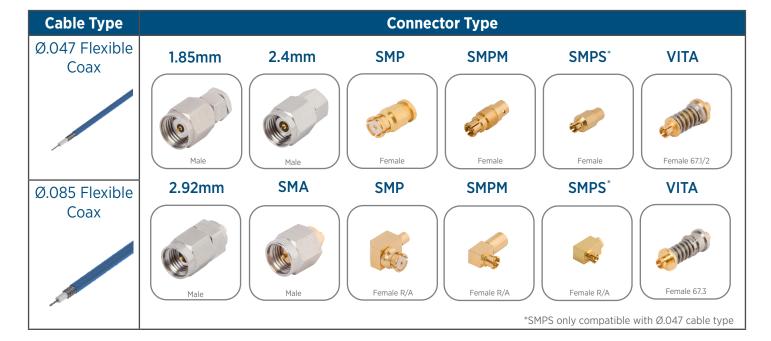

#### **Features & Benefits**

- Most user friendly RF Cable Builder application in the market
- Now featuring our VITA 67.1/2 & VITA 67.3 contacts
- Over 300 connector and cable combinations available
- Instantly view datasheet, pricing & technical specs
- Custom configurations available for both Ø.047 & Ø.085 cable types
- Lengths are available from 3" to 99"
- 24/7 online order placement
- High frequency performance up to 67 GHz
- Ships in 10 business days!\*

## **Applications**

- · Quick turn prototypes
- Military/Aerospace
- Test & Instrumentation

\*Exceptions apply for orders of 25+ pieces or when a PO is issued



**Ships in 10 Business Days!** 

# **Cable & Connector Options**





## Step 1:

Build your cable assembly by choosing your connectors and cable type, specifying length (tolerance to  $\pm$  0.10") and hitting 'Submit'



### Step 2:

Access your customized datasheet, view pricing information and proceed to checkout



#### Additional features:

- Easy print & share options
- Partial list of recommended mating connectors
- Bill of Materials and connector datasheets available
- 24/7 online order placement