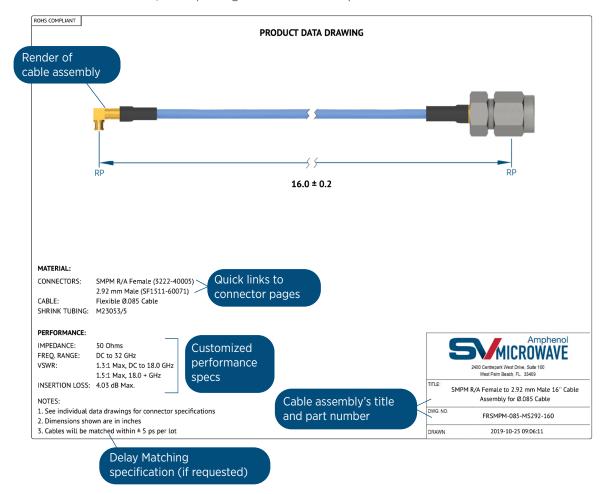

### Step 2:

Access your customized datasheet, view pricing information and proceed to checkout

#### Additional features:

- Easy print & share options
- Partial list of recommended mating connectors
- Bill of Materials and connector datasheets available
- 24/7 online order placement