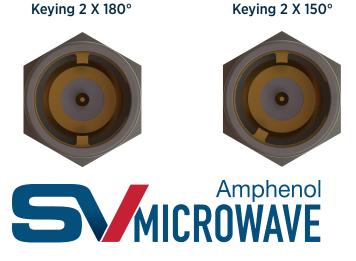

**Keyed SMA Cable Assemblies** 

## **Features & Benefits**

- RF performance to 26.5 GHz
- Multiple keyings available
- Same self-aligning, easy-to-use form factor as our standard SMA
- Options include adapters, cable assemblies, panel mount connectors & more
- Standard SMA male connector without keying will mate to any keyed SMA female
- Standard and custom configurations available

| Keyed SMA Cable Assemblies |                                                                                  |
|----------------------------|----------------------------------------------------------------------------------|
| Part Number                | Description                                                                      |
| 7029-3408                  | SMA Female Keyed (180°) Bulkhead to SMA Male 6"<br>Cable Assembly for .085 Cable |
| 7029-3409                  | SMA Female Keyed (150°) Bulkhead to SMA Male 6"<br>Cable Assembly for .085 Cable |
| 7029-3410                  | SMA Female Keyed (120°) Bulkhead to SMA Male 6"<br>Cable Assembly for .085 Cable |
| 7029-3411                  | SMA Female Keyed (90°) Bulkhead to SMA Male 6"<br>Cable Assembly for .085 Cable  |
| 7029-3412                  | SMA Male Keyed (180°) to SMA Male 6" Cable<br>Assembly for .085 Cable            |
| 7029-3413                  | SMA Male Keyed (150°) to SMA Male 6" Cable<br>Assembly for .085 Cable            |
| 7029-3414                  | SMA Male Keyed (120°) to SMA Male 6" Cable<br>Assembly for .085 Cable            |
| 7029-3415                  | SMA Male Keyed (90°) to SMA Male 6" Cable<br>Assembly for .085 Cable             |