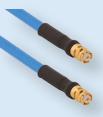

### SMP, SMPM & SMPS PUSH-ON CONNECTORS & CABLE ASSEMBLIES

SMP Connector Series (DC – 40 GHz) Female O.D. = .135"

SV offers a wide range of SMP, SMPM, and SMPS connectors, cable assemblies and adapters that are designed for high-density, high frequency applications.

SMPM Connector Series (DC – 67 GHz) Female O.D. = .095"

These unique push-on connectors offer progressively increased (higher bandwidth) electrical performance and can tolerate a wide range of radial and axial misalignment in the mated condition