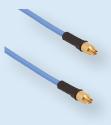

SMPS series straight push-on female connector on .047" flexible cable

SMP series straight push-on female connector on .085" flexible cable