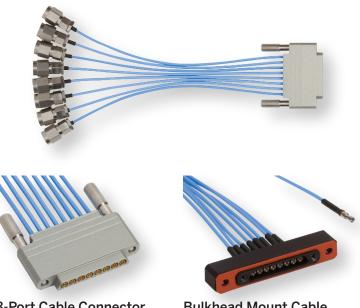

#### MINI-D RF CONNECTION SYSTEM

SV's Mini-D RF Connection system is designed for high speedperformance and signal density. With .110" port-to-port spacing, it is one of the highest density products on the market.

The anodized aluminum housing and SMPS series contacts make this connector an ideal choice for performance and reliability.

Loose end terminations include mm Wave and standard threaded and push on versions making the Mini-D RF functional from DC-67 GHz.

8-Port Cable Connector

**Bulkhead Mount Cable** Receptacle