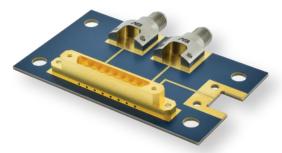

## Standard PCB connector options are shown below mounted to evaluation cards:

8-Port Edge Launch Connector

8-Port Surface Mount Connector