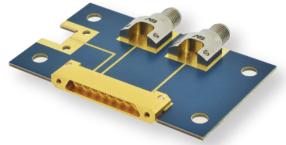

## Standard PCB connector options are shown below mounted to evaluation cards:

8-Port Edge Launch Connector

8-Port Surface Mount Connector