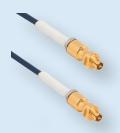

SMPS Connector Series (DC – 110 GHz) Female O.D. = .063"

Our standard product offering includes multiport, PCB mount, components, adapters, cable connectors & assemblies, and more.

SMPM series straight push-on female connector on .047" flexible cable

SMPS series straight push-on female connector on .047" flexible cable

SMP series straight push-on female connector on .085" flexible cable