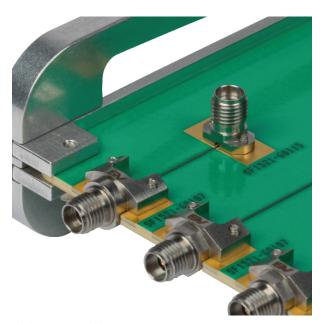

#### mm WAVE PCB CONNECTORS

SV is an industry leader in high frequency mm Wave connectors, adapters, components and cable assemblies.

Our Electrical Engineers assist our customers with customized simulated and impedance matched PCB footprints to ensure a seamless PCB transition.

## Standard PCB connector options are shown below mounted to evaluation cards:

8-Port Edge Launch Connector

8-Port Surface Mount Connector