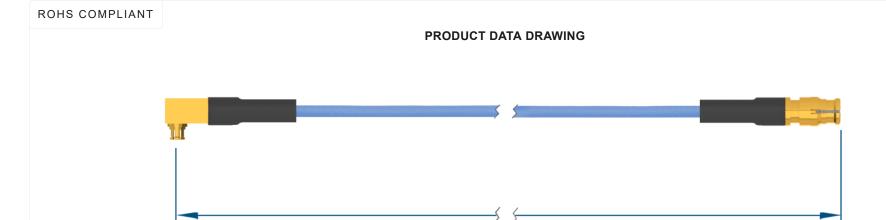

## MATERIAL

| CONNECTORS: | SMPS R/A Female (3822-40001)    |
|-------------|---------------------------------|
|             | SMP Straight Female (1221-4010) |

CABLE: Ø.047 Flexible Coax

RP

SHRINK TUBING: M23053/5

## NOTES

- 1. See individual data drawings for connector specifications
- 2. Dimensions shown are in inches

ŔР

TITLE:

SMPS R/A Female to SMP Straight Female 18" Cable Assembly for Ø.047 Flexible Coax

DWG. NO.

FRSMPS-047-FSSMP-180

DRAWN

2022-10-19 15:44:49