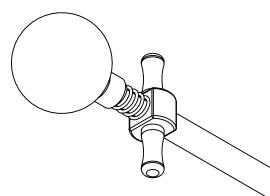

## MATERIAL:

KNOB: PHENOLIC PLASTIC

SHAFT, COMPRESSION SPRING, TUBE, TIP, FINGER GRIP EXTENSION BAR, SLEEVE & SCREW: STAINLESS STEEL

COLLET: BERYLLIUM COPPER

## FINISH:

SHAFT, TUBE, TIP, FINGER GRIP EXTENSION BAR, SLEEVE & SCREW: PASSIVATED

COLLET: ELECTROLESS NICKEL

|                                                                                                                                   |                                                                                                                                                   | REVISION HISTORY    |                          |                         |         |                         |                       |
|-----------------------------------------------------------------------------------------------------------------------------------|---------------------------------------------------------------------------------------------------------------------------------------------------|---------------------|--------------------------|-------------------------|---------|-------------------------|-----------------------|
| DATA DRAWING                                                                                                                      |                                                                                                                                                   |                     | REV                      | DESCRIPTIC<br>DCN 49607 | )N      | DATE APPROVED 02/20 DAL |                       |
|                                                                                                                                   | $\checkmark$                                                                                                                                      |                     |                          |                         |         |                         |                       |
|                                                                                                                                   |                                                                                                                                                   |                     |                          |                         |         |                         |                       |
|                                                                                                                                   |                                                                                                                                                   |                     |                          |                         |         |                         |                       |
| (                                                                                                                                 | 10.493)                                                                                                                                           |                     |                          |                         |         |                         |                       |
|                                                                                                                                   |                                                                                                                                                   |                     |                          |                         |         |                         |                       |
| $ \rightarrow $                                                                                                                   |                                                                                                                                                   |                     |                          |                         |         |                         |                       |
|                                                                                                                                   |                                                                                                                                                   |                     |                          |                         |         |                         |                       |
|                                                                                                                                   |                                                                                                                                                   |                     |                          |                         |         |                         |                       |
|                                                                                                                                   |                                                                                                                                                   |                     |                          |                         | —n      |                         |                       |
|                                                                                                                                   |                                                                                                                                                   |                     |                          |                         |         | ╞╛──                    |                       |
|                                                                                                                                   |                                                                                                                                                   |                     |                          |                         | /       |                         |                       |
|                                                                                                                                   |                                                                                                                                                   |                     |                          |                         |         |                         |                       |
|                                                                                                                                   |                                                                                                                                                   |                     |                          |                         |         |                         |                       |
|                                                                                                                                   |                                                                                                                                                   |                     |                          |                         |         |                         |                       |
| $\mp$                                                                                                                             |                                                                                                                                                   |                     |                          |                         |         |                         |                       |
|                                                                                                                                   |                                                                                                                                                   |                     |                          |                         |         |                         |                       |
|                                                                                                                                   |                                                                                                                                                   |                     |                          |                         |         |                         |                       |
|                                                                                                                                   |                                                                                                                                                   |                     |                          |                         |         |                         |                       |
|                                                                                                                                   |                                                                                                                                                   |                     |                          |                         |         |                         |                       |
|                                                                                                                                   |                                                                                                                                                   |                     |                          |                         |         |                         |                       |
|                                                                                                                                   |                                                                                                                                                   |                     |                          |                         |         |                         |                       |
|                                                                                                                                   |                                                                                                                                                   |                     |                          |                         |         |                         |                       |
|                                                                                                                                   | $\bigcirc$                                                                                                                                        | $\overline{\ }$     |                          |                         |         |                         |                       |
|                                                                                                                                   |                                                                                                                                                   |                     |                          |                         |         |                         |                       |
|                                                                                                                                   |                                                                                                                                                   |                     |                          |                         |         |                         |                       |
|                                                                                                                                   |                                                                                                                                                   |                     | $\langle \ \rangle$      |                         |         |                         |                       |
|                                                                                                                                   |                                                                                                                                                   |                     |                          |                         |         |                         |                       |
|                                                                                                                                   |                                                                                                                                                   |                     |                          |                         |         |                         |                       |
|                                                                                                                                   |                                                                                                                                                   |                     |                          |                         |         |                         |                       |
|                                                                                                                                   |                                                                                                                                                   |                     |                          |                         | Do      |                         |                       |
|                                                                                                                                   |                                                                                                                                                   |                     |                          |                         |         |                         |                       |
|                                                                                                                                   |                                                                                                                                                   |                     |                          |                         |         |                         |                       |
| NOTE:                                                                                                                             |                                                                                                                                                   |                     |                          |                         |         |                         |                       |
| CONTACT INTERF                                                                                                                    | IS AND REMOVES TH<br>ACE.                                                                                                                         | E SEPARABLE VIIA    | 67.35                    |                         | LANE    |                         |                       |
|                                                                                                                                   |                                                                                                                                                   |                     |                          |                         |         |                         |                       |
|                                                                                                                                   |                                                                                                                                                   |                     |                          |                         |         |                         |                       |
|                                                                                                                                   |                                                                                                                                                   |                     |                          |                         |         |                         |                       |
|                                                                                                                                   | NSIONS ARE IN INCHES TOLERANCES:<br>CTIONAL: ±1/64 ANGULAR: X° ±1°0'<br>X°X' ±15'                                                                 | UNLESS OTHERWISE SP |                          |                         | Ми      | ROWA                    |                       |
| FINISH: SEE NOTES DECI                                                                                                            | <ol> <li>ALL DIMENSIONS ARE IN INCHES [MILLIN<br/>2) ALL DIMENSIONS ARE AFTER PLATING.</li> <li>BREAK CORNERS &amp; EDGES .005 R. MAX.</li> </ol> |                     | www.svmicrowave.com      |                         |         |                         |                       |
| N/A                                                                                                                               | 4) CHAM. 1ST & LAST THREADS.<br>5) SURFACE ROUGHNESS 63₀MIL-STD-10.<br>6) DIA 'S ON COMMON CENTERS TO BE CO                                       | TITLE:              | 10.493" SMPM             |                         |         |                         |                       |
| PROPRIETARY                                                                                                                       | RPRET DIMENSIONS AND TOLERANCES<br>ASME Y14.5M - 1994                                                                                             | 7) REMOVE ALL BURRS |                          | INSTALL                 | ATION/R |                         | TOOL                  |
| THE INFORMATION CONTAINED IN THIS DRAWING<br>IS THE SOLE PROPERTY OF SV MICROWAVE, INC.<br>ANY REPRODUCTION IN PART OR AS A WHOLE |                                                                                                                                                   |                     | 02/07/20                 | SIZE DWG. NO.           |         | 500-32                  | 2_0/2                 |
| ANY REPRODUCTION IN PART OR AS A WHOLE<br>WITHOUT THE WRITTEN PERMISSION OF<br>SV MICROWAVE, INC IS PROHIBITED.                   |                                                                                                                                                   |                     | _ 02/07/20<br>_ 02/07/20 | -                       |         | 300-34                  | 2-042<br>SHEET 1 OF 1 |
|                                                                                                                                   | → 7                                                                                                                                               |                     |                          | JUNEL. I.I              |         |                         | UNELT OF I            |