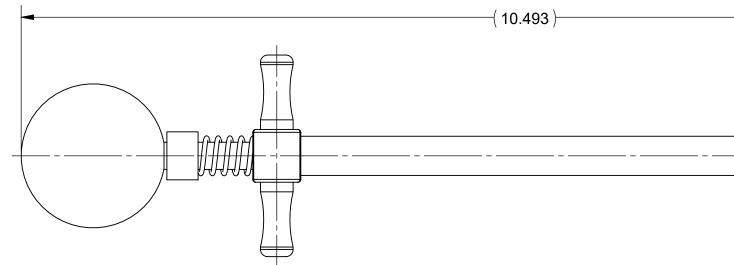

## MATERIAL:

KNOB: PHENOLIC PLASTIC

SHAFT, COMPRESSION SPRING, TUBE, TIP, FINGER GRIP EXTENSION BAR, SLEEVE & SCREW: STAINLESS STEEL

COLLET: BERYLLIUM COPPER

## FINISH:

SHAFT, TUBE, TIP, FINGER GRIP EXTENSION BAR, SLEEVE & SCREW: PASSIVATED

COLLET: ELECTROLESS NICKEL

|                                                                                                                                   |                                                                                                                                                   | REVISION HISTORY    |                          |                         |         |                         |                       |
|-----------------------------------------------------------------------------------------------------------------------------------|---------------------------------------------------------------------------------------------------------------------------------------------------|---------------------|--------------------------|-------------------------|---------|-------------------------|-----------------------|
| DATA DRAWING                                                                                                                      |                                                                                                                                                   |                     | REV                      | DESCRIPTIC<br>DCN 49607 | )N      | DATE APPROVED 02/20 DAL |                       |
|                                                                                                                                   | $\checkmark$                                                                                                                                      |                     |                          |                         |         |                         |                       |
|                                                                                                                                   |                                                                                                                                                   |                     |                          |                         |         |                         |                       |
|                                                                                                                                   |                                                                                                                                                   |                     |                          |                         |         |                         |                       |
| (                                                                                                                                 | 10.493)                                                                                                                                           |                     |                          |                         |         |                         |                       |
|                                                                                                                                   |                                                                                                                                                   |                     |                          |                         |         |                         |                       |
| $ \rightarrow $                                                                                                                   |                                                                                                                                                   |                     |                          |                         |         |                         |                       |
|                                                                                                                                   |                                                                                                                                                   |                     |                          |                         |         |                         |                       |
|                                                                                                                                   |                                                                                                                                                   |                     |                          |                         |         |                         |                       |
|                                                                                                                                   |                                                                                                                                                   |                     |                          |                         | —n      |                         |                       |
|                                                                                                                                   |                                                                                                                                                   |                     |                          |                         |         | ╞╛──                    |                       |
|                                                                                                                                   |                                                                                                                                                   |                     |                          |                         | /       |                         |                       |
|                                                                                                                                   |                                                                                                                                                   |                     |                          |                         |         |                         |                       |
|                                                                                                                                   |                                                                                                                                                   |                     |                          |                         |         |                         |                       |
|                                                                                                                                   |                                                                                                                                                   |                     |                          |                         |         |                         |                       |
| $\mp$                                                                                                                             |                                                                                                                                                   |                     |                          |                         |         |                         |                       |
|                                                                                                                                   |                                                                                                                                                   |                     |                          |                         |         |                         |                       |
|                                                                                                                                   |                                                                                                                                                   |                     |                          |                         |         |                         |                       |
|                                                                                                                                   |                                                                                                                                                   |                     |                          |                         |         |                         |                       |
|                                                                                                                                   |                                                                                                                                                   |                     |                          |                         |         |                         |                       |
|                                                                                                                                   |                                                                                                                                                   |                     |                          |                         |         |                         |                       |
|                                                                                                                                   |                                                                                                                                                   |                     |                          |                         |         |                         |                       |
|                                                                                                                                   |                                                                                                                                                   |                     |                          |                         |         |                         |                       |
|                                                                                                                                   | $\bigcirc$                                                                                                                                        | $\overline{\ }$     |                          |                         |         |                         |                       |
|                                                                                                                                   |                                                                                                                                                   |                     |                          |                         |         |                         |                       |
|                                                                                                                                   |                                                                                                                                                   |                     |                          |                         |         |                         |                       |
|                                                                                                                                   |                                                                                                                                                   |                     | $\langle \ \rangle$      |                         |         |                         |                       |
|                                                                                                                                   |                                                                                                                                                   |                     |                          |                         |         |                         |                       |
|                                                                                                                                   |                                                                                                                                                   |                     |                          |                         |         |                         |                       |
|                                                                                                                                   |                                                                                                                                                   |                     |                          |                         |         |                         |                       |
|                                                                                                                                   |                                                                                                                                                   |                     |                          |                         | Do      |                         |                       |
|                                                                                                                                   |                                                                                                                                                   |                     |                          |                         |         |                         |                       |
|                                                                                                                                   |                                                                                                                                                   |                     |                          |                         |         |                         |                       |
| NOTE:                                                                                                                             |                                                                                                                                                   |                     |                          |                         |         |                         |                       |
| CONTACT INTERF                                                                                                                    | IS AND REMOVES TH<br>ACE.                                                                                                                         | E SEPARABLE VIIA    | 67.35                    |                         | LANE    |                         |                       |
|                                                                                                                                   |                                                                                                                                                   |                     |                          |                         |         |                         |                       |
|                                                                                                                                   |                                                                                                                                                   |                     |                          |                         |         |                         |                       |
|                                                                                                                                   |                                                                                                                                                   |                     |                          |                         |         |                         |                       |
|                                                                                                                                   | NSIONS ARE IN INCHES TOLERANCES:<br>CTIONAL: ±1/64 ANGULAR: X° ±1°0'<br>X°X' ±15'                                                                 | UNLESS OTHERWISE SP |                          |                         | Ми      | ROWA                    |                       |
| FINISH: SEE NOTES DECI                                                                                                            | <ol> <li>ALL DIMENSIONS ARE IN INCHES [MILLIN<br/>2) ALL DIMENSIONS ARE AFTER PLATING.</li> <li>BREAK CORNERS &amp; EDGES .005 R. MAX.</li> </ol> |                     | www.svmicrowave.com      |                         |         |                         |                       |
| N/A                                                                                                                               | 4) CHAM. 1ST & LAST THREADS.<br>5) SURFACE ROUGHNESS 63₀MIL-STD-10.<br>6) DIA 'S ON COMMON CENTERS TO BE CO                                       | TITLE:              | 10.493" SMPM             |                         |         |                         |                       |
| PROPRIETARY                                                                                                                       | RPRET DIMENSIONS AND TOLERANCES<br>ASME Y14.5M - 1994                                                                                             | 7) REMOVE ALL BURRS |                          | INSTALL                 | ATION/R |                         | TOOL                  |
| THE INFORMATION CONTAINED IN THIS DRAWING<br>IS THE SOLE PROPERTY OF SV MICROWAVE, INC.<br>ANY REPRODUCTION IN PART OR AS A WHOLE |                                                                                                                                                   |                     | 02/07/20                 | SIZE DWG. NO.           |         | 500-32                  | 2_0/2                 |
| ANY REPRODUCTION IN PART OR AS A WHOLE<br>WITHOUT THE WRITTEN PERMISSION OF<br>SV MICROWAVE, INC IS PROHIBITED.                   |                                                                                                                                                   |                     | _ 02/07/20<br>_ 02/07/20 | -                       |         | 300-34                  | 2-042<br>SHEET 1 OF 1 |
|                                                                                                                                   | → 7                                                                                                                                               |                     |                          | JUNEL. I.I              |         |                         | UNELT OF I            |