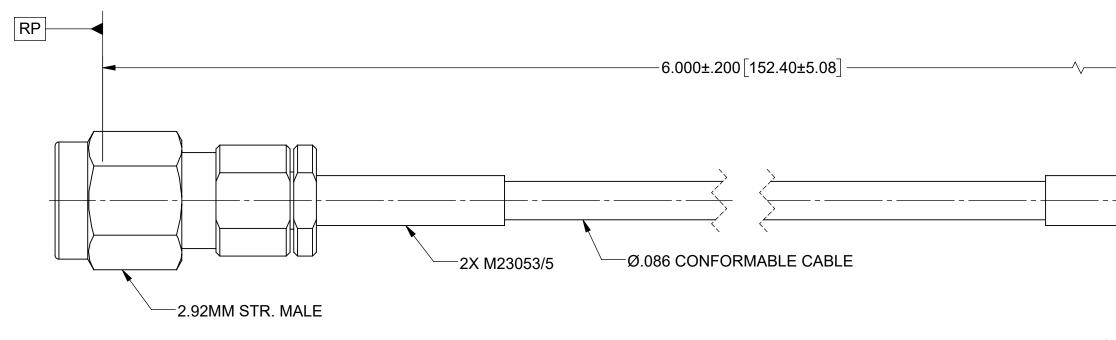

## **PRODUCT DATA DRAWING**

2.92MM BLKHD STR. FEMALE

## **MATERIAL:**

CONNECTORS: 2.92MM STR. MALE (SF1511-60071) 2.92MM BULKHEAD STR. FEMALE (SF1521-60025)

CABLE: Ø.086 CONFORMABLE CABLE

SHRINK TUBING: M23053/5