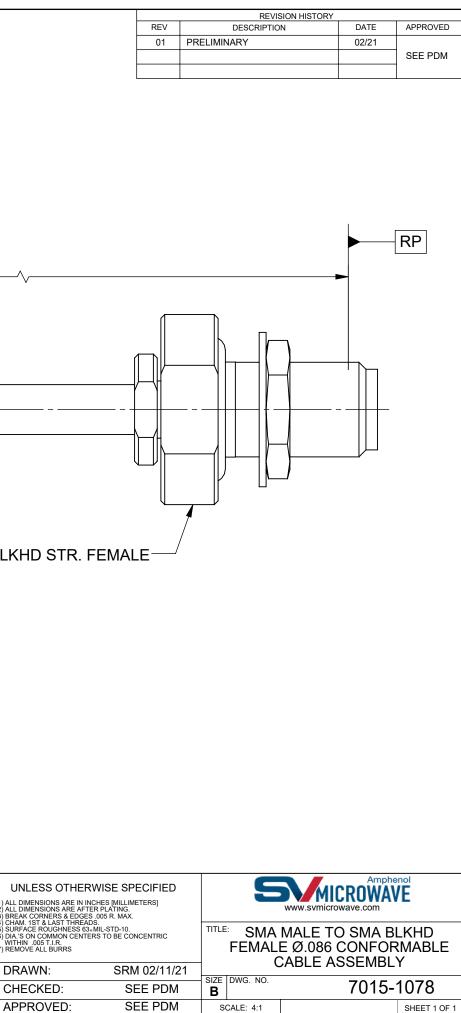

## **PRODUCT DATA DRAWING**

2.92MM BLKHD STR. FEMALE

## **MATERIAL:**

CONNECTORS: 2.92MM STR. MALE (SF1511-60071) 2.92MM BULKHEAD STR. FEMALE (SF1521-60025)

CABLE: Ø.086 CONFORMABLE CABLE

SHRINK TUBING: M23053/5