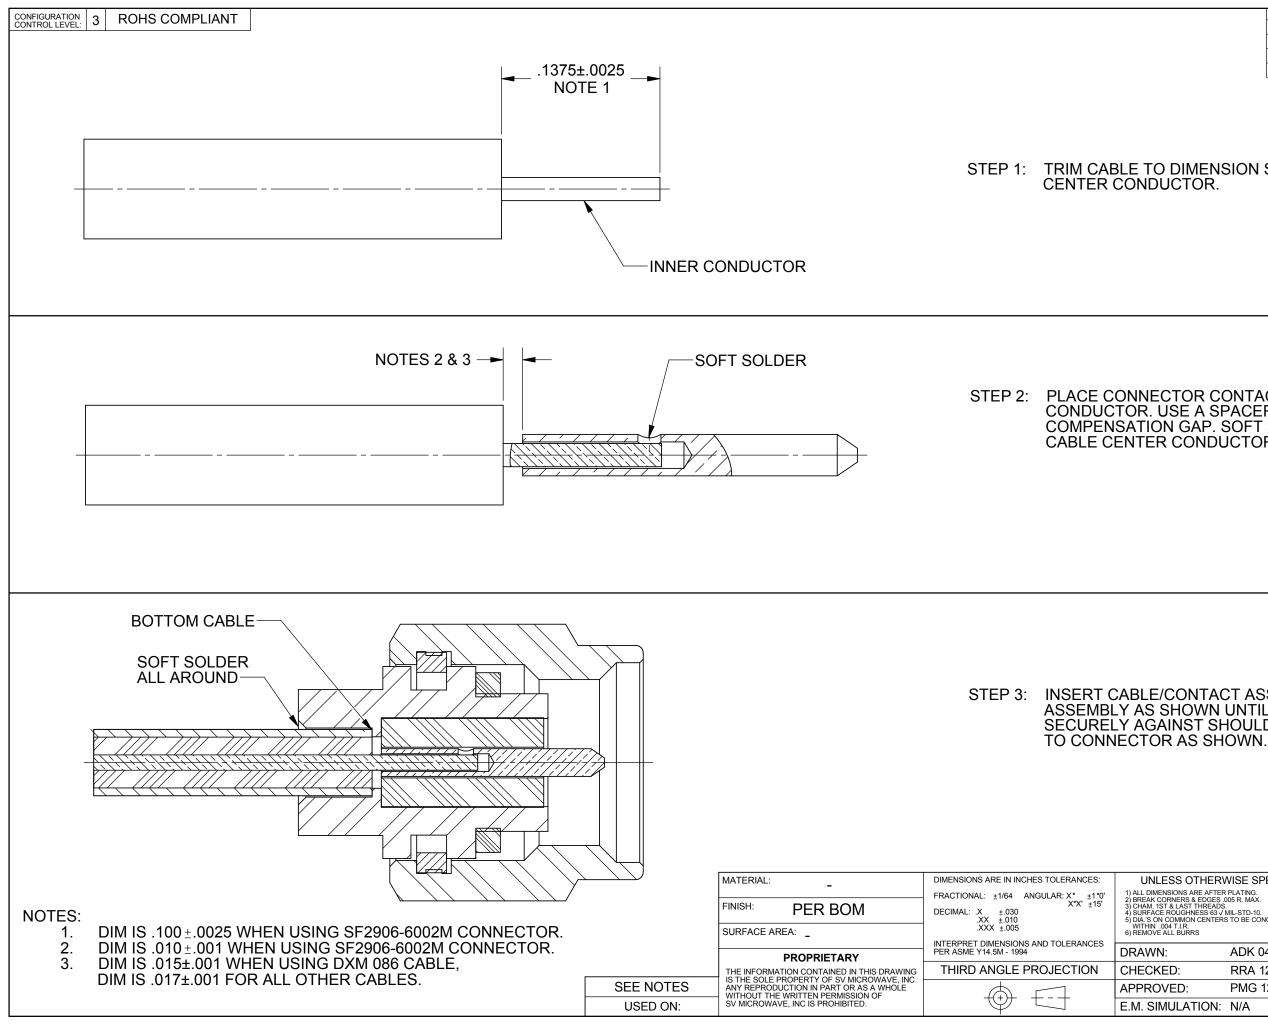

## STEP 1: TRIM CABLE TO DIMENSION SHOWN. TIN EXPOSED AREA OF CENTER CONDUCTOR.

## STEP 2: PLACE CONNECTOR CONTACT OVER CABLE CENTER CONDUCTOR. USE A SPACER OR SHIM TO MAINTAIN THE COMPENSATION GAP. SOFT SOLDER CONNECTOR CONTACT TO CABLE CENTER CONDUCTOR. REMOVE SPACER OR SHIM.

## STEP 3: INSERT CABLE/CONTACT ASSEMBLY INTO CONNECTOR ASSEMBLY AS SHOWN UNTIL CABLE JACKET BOTTOMS SECURELY AGAINST SHOULDER IN BODY. SOFT SOLDER CABLE

| OTHERWISE SPECIFIED<br>S ARE AFTER PLATING.<br>S & EDGES.005 R. MAX.<br>S THREADS.<br>HINESS 63 V MIL-STD-10.<br>ON CENTERS TO BE CONCENTRIC | SV Microwave, Inc.<br>2400 Centrepark West Drive, Suite 100<br>West Palm Beach, FL 33409 |              |          |          |              |
|----------------------------------------------------------------------------------------------------------------------------------------------|------------------------------------------------------------------------------------------|--------------|----------|----------|--------------|
| RRS                                                                                                                                          | SEMI-RIGID CABLE TO SMA<br>SOLDER-ON CONNECTOR                                           |              |          |          |              |
| ADK 04/30/07                                                                                                                                 |                                                                                          |              |          |          |              |
| RRA 12/06/74                                                                                                                                 | ASSEMBLY INSTRUCTIONS<br>SIZE CAGE CODE DWG. NO. 300-80-118                              |              |          |          |              |
| : PMG 12/10/74                                                                                                                               | BIZE<br>B                                                                                | <b>95077</b> | DWG. NO. | 300-80-1 | 118          |
| ATION: N/A                                                                                                                                   | SC                                                                                       | CALE: 12:1   |          |          | SHEET 1 OF 1 |