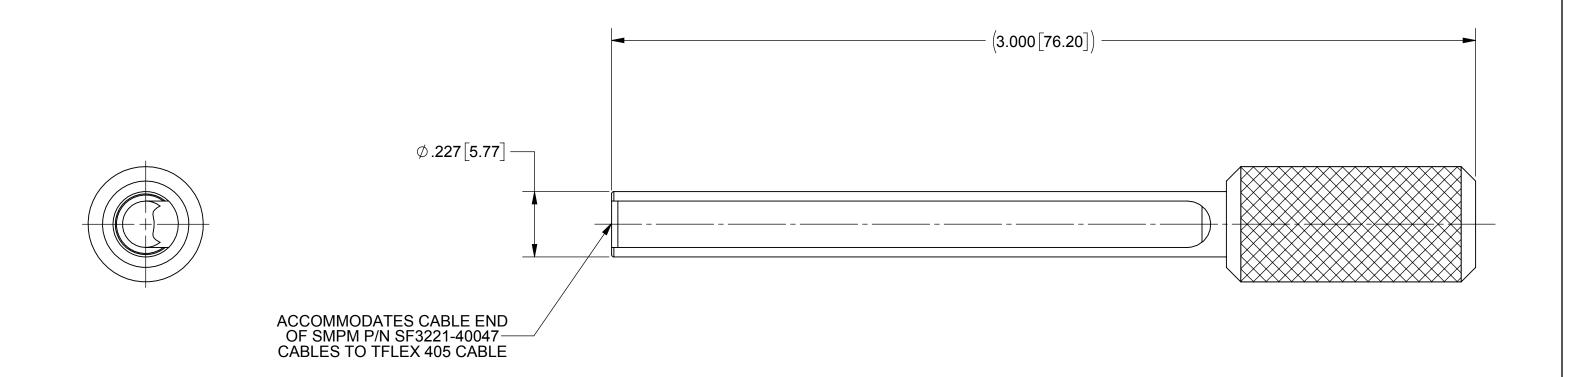

**MATERIAL:** 

BODY: STAINLESS STEEL

FINISH:

BODY: **PASSIVATED**  MATERIAL: SEE NOTES FINISH: SEE NOTES

SURFACE AREA: N/A

PROPRIETARY

THE INFORMATION CONTAINED IN THIS DRAWING IS THE SOLE PROPERTY OF SV MICROWAVE, INC. ANY REPRODUCTION IN PART OR AS A WHOLE WITHOUT THE WRITTEN PERMISSION OF SV MICROWAVE, INC IS PROHIBITED.