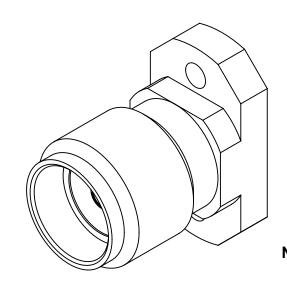

## **NOTES:**

FOR RECOMMENDED FOOTPRINT FOR YOUR PCB, CONTACT SV MICROWAVE SALES DEPARTMEMT (sales@svmicro.com, 561-840-1800).

| MATERIAL:                                                                                                           | SEE NOTES                      | DIMENSIONS ARE IN INCHES TOLERANCES: FRACTIONAL: ±1/64 ANGULAR: X° ±1°0′ | UNLESS OTHERWISE SPECIFIED  1) ALL DIMENSIONS ARE IN INCHES [MILLIMETERS] 2) ALL DIMENSIONS ARE AFTER PLATING. 3) BREAK CORNERS & EDGES . 005 R. MAX. 4) CHAM. 1ST & LAST THREADS. |              | MICROWAVE www.svmicrowave.com            |                 |                 |   |
|---------------------------------------------------------------------------------------------------------------------|--------------------------------|--------------------------------------------------------------------------|------------------------------------------------------------------------------------------------------------------------------------------------------------------------------------|--------------|------------------------------------------|-----------------|-----------------|---|
| FINISH:                                                                                                             | SEE NOTES                      | DECIMAL: .X ±.030<br>.XX ±.010                                           |                                                                                                                                                                                    |              |                                          |                 |                 |   |
| SURFACE AREA: N/A                                                                                                   |                                | .XXX ±.005 INTERPRET DIMENSIONS AND TOLERANCES                           | 4) CHAM. 13 & LAST I MEAUS. 5) SURFACE ROUGHNESS 63. MIL-STD-10. 6) DIA.'S ON COMMON CENTERS TO BE CONCENTRIC WITHIN .005 T.I.R. 7) REMOVE ALL BURRS                               |              | SMA FEMALE 2 HOLE FLANGE MOUNT W/ SPRING |                 |                 |   |
|                                                                                                                     | PROPRIETARY                    | PER ASME Y14.5M - 1994                                                   | .,                                                                                                                                                                                 |              |                                          | _               | N FOR STRIPLINE | _ |
|                                                                                                                     | TION CONTAINED IN THIS DRAWING | THIRD ANGLE PROJECTION                                                   | DRAWN:                                                                                                                                                                             | JDT 06/05/18 | 0175                                     |                 | N FOR STRIPLINE | = |
| IS THE SOLE PROPERTY OF SV MICROWAVE, INC. ANY REPRODUCTION IN PART OR AS A WHOLE WITHOUT THE WRITTEN PERMISSION OF | <b>+</b> +                     | CHECKED:                                                                 | STW 06/06/18                                                                                                                                                                       | B DWG. NO.   |                                          | SF2921-61507-XS |                 |   |
| SV MICROWAVE, INC IS PROHIBITED.                                                                                    |                                | APPROVED:                                                                | STW 06/06/18                                                                                                                                                                       | SC           | ALE: 10:1                                |                 | SHEET 1 OF 1    |   |