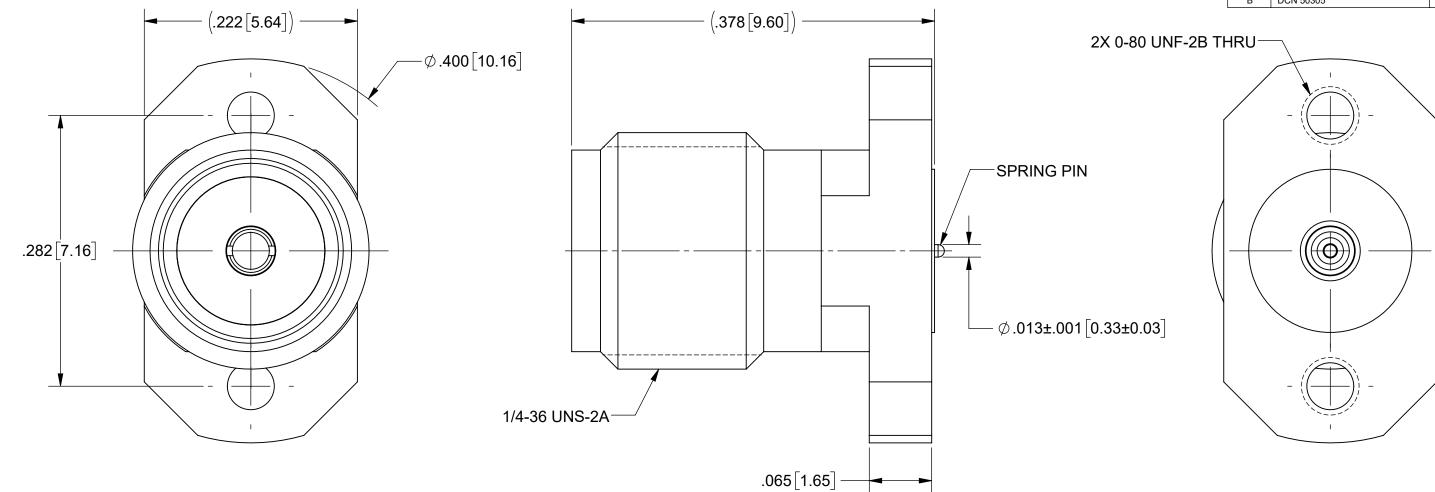

## PRODUCT DATA DRAWING

**MATERIAL:** 

STAINLESS STEEL PER AMS-5640, ALLOY UNS S30300, TYPE 1; OR ASTM A582 TYPE 303, COND. A BODY:

BERYLLIUM COPPER PER ASTM B196, ALLOY No. UNS C17300, TD04 CONTACTS:

PTFE PER ASTM D1710, TYPE I, GRADE 1, CLASS B **INSULATOR:** 

FINISH:

BODY: PASSIVATED PER AMS-2700

GOLD PER ASTM B488, TYPE II, CODE C, CLASS 1.27, OVER NICKEL PER AMS-QQ-N-290, CLASS 1, .00005" MIN. CONTACTS:

PERFORMANCE:

IMPEDANCE: 50 OHMS

FREQ. RANGE: DC TO 26.5 GHz

| SV P/N          | DESCRIPTION           | PCB THICKNESS |  |  |
|-----------------|-----------------------|---------------|--|--|
| SF2921-61507    | NO SCREWS             | .005 TO .373  |  |  |
| SF2921-61507-1S | INCL. TWO .188 SCREWS | .053 TO .123  |  |  |

## **NOTES:**

FOR RECOMMENDED FOOTPRINT FOR YOUR PCB, CONTACT SV MICROWAVE SALES DEPARTMEMT (sales@svmicro.com, 561-840-1800).

| MATERIAL:                                                                                                           | SEE NOTES                      | DIMENSIONS ARE IN INCHES TOLERANCES: FRACTIONAL: ±1/64 ANGULAR: X° ±1°0′ | UNLESS OTHERWISE SPECIFIED  1) ALL DIMENSIONS ARE IN INCHES [MILLIMETERS] 2) ALL DIMENSIONS ARE AFTER PLATING. 3) BREAK CORNERS & EDGES . 005 R. MAX. 4) CHAM. 1ST & LAST THREADS. |              | MICROWAVE www.svmicrowave.com            |                 |                 |   |
|---------------------------------------------------------------------------------------------------------------------|--------------------------------|--------------------------------------------------------------------------|------------------------------------------------------------------------------------------------------------------------------------------------------------------------------------|--------------|------------------------------------------|-----------------|-----------------|---|
| FINISH:                                                                                                             | SEE NOTES                      | DECIMAL: .X ±.030<br>.XX ±.010                                           |                                                                                                                                                                                    |              |                                          |                 |                 |   |
| SURFACE AREA: N/A                                                                                                   |                                | .XXX ±.005 INTERPRET DIMENSIONS AND TOLERANCES                           | 4) CHAM. 13 & LAST I MEAUS. 5) SURFACE ROUGHNESS 63. MIL-STD-10. 6) DIA.'S ON COMMON CENTERS TO BE CONCENTRIC WITHIN .005 T.I.R. 7) REMOVE ALL BURRS                               |              | SMA FEMALE 2 HOLE FLANGE MOUNT W/ SPRING |                 |                 |   |
|                                                                                                                     | PROPRIETARY                    | PER ASME Y14.5M - 1994                                                   | .,                                                                                                                                                                                 |              |                                          | _               | N FOR STRIPLINE | _ |
|                                                                                                                     | TION CONTAINED IN THIS DRAWING | THIRD ANGLE PROJECTION                                                   | DRAWN:                                                                                                                                                                             | JDT 06/05/18 | 0175                                     |                 | N FOR STRIPLINE | = |
| IS THE SOLE PROPERTY OF SV MICROWAVE, INC. ANY REPRODUCTION IN PART OR AS A WHOLE WITHOUT THE WRITTEN PERMISSION OF | <b>+</b> +                     | CHECKED:                                                                 | STW 06/06/18                                                                                                                                                                       | B DWG. NO.   |                                          | SF2921-61507-XS |                 |   |
| SV MICROWAVE, INC IS PROHIBITED.                                                                                    |                                | APPROVED:                                                                | STW 06/06/18                                                                                                                                                                       | SC           | ALE: 10:1                                |                 | SHEET 1 OF 1    |   |