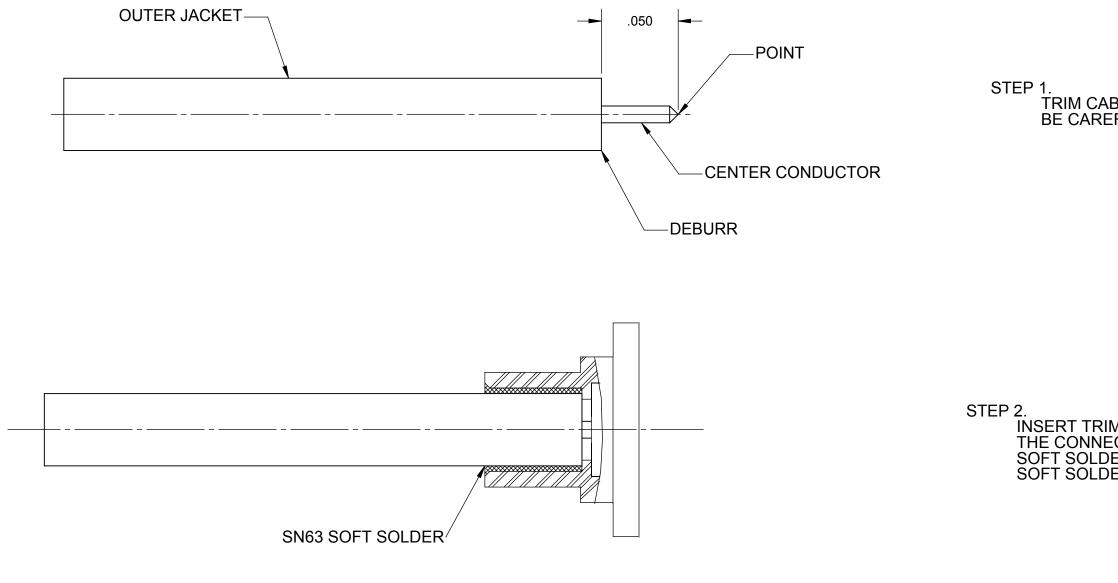

## TRIM CABLE TO DIMENSIONS SHOWN. BE CAREFUL NOT TO NICK CENTER CONDUCTOR.

## STEP 2. INSERT TRIMMED CABLE INTO REAR PORTION OF THE CONNECTOR ASSEMBLY. HOLDING SECURELY, SOFT SOLDER CABLE TO CONNECTOR USING SN63 SOFT SOLDER.

| THERWISE SPECIFIED                                                                            | SV Microwave, Inc.                                                 |            |              |  |  |
|-----------------------------------------------------------------------------------------------|--------------------------------------------------------------------|------------|--------------|--|--|
| S & EDGES .005 R. MAX.<br>ST THREADS.<br>HNESS 63 √ML-STD-10.<br>ION CENTERS TO BE CONCENTRIC | 2400 Centrepark West Drive, Suite 100<br>West Palm Beach, FL 33409 |            |              |  |  |
| IRRS                                                                                          |                                                                    | BLE ASSEMB | LY           |  |  |
| NHR 07/08/10                                                                                  | INSTRUCTIONS                                                       |            |              |  |  |
| STW 07/08/10                                                                                  |                                                                    |            |              |  |  |
| : STW 07/08/10                                                                                | B SIZE CAGE CODE                                                   | 300-32-C   | )22          |  |  |
| ATION: N/A                                                                                    | SCALE: N/A                                                         |            | SHEET 1 OF 1 |  |  |