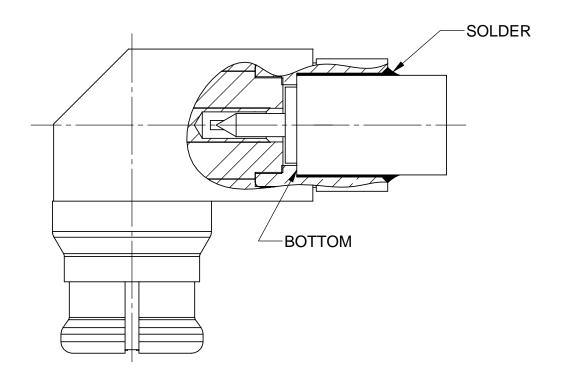

## STEP 2:

INSERT CABLE INTO CONNECTOR BODY UNTIL BOTTOM ON CABLE STOP. SOLDER OUTER CONDUCTOR TO CONNECTOR BODY.

| MATERIAL:                                                                                                 | N/A |  |
|-----------------------------------------------------------------------------------------------------------|-----|--|
| FINISH:                                                                                                   | N/A |  |
| SURFACE AREA:                                                                                             | N/A |  |
| PROPRIETARY                                                                                               |     |  |
| THE INFORMATION CONTAINED IN THIS DRAWING IS THE SOLE PROPERTY OF SV MICROWAVE. INC.                      |     |  |
| ANY REPRODUCTION IN PART OR AS A WHOLE WITHOUT THE WRITTEN PERMISSION OF SV MICROWAVE, INC IS PROHIBITED. |     |  |