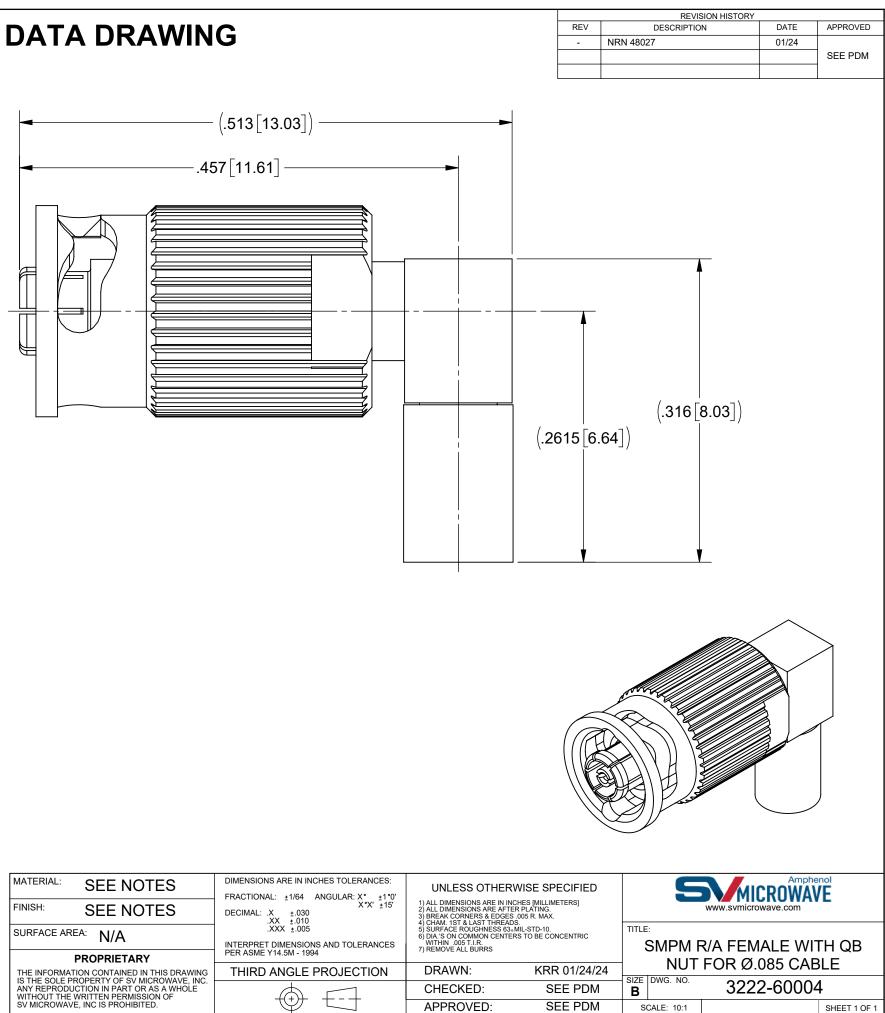

# **PRODUCT DATA DRAWING**

## **PERFORMANCE:**

| IMPEDANCE:   | 50 OHMS        |
|--------------|----------------|
| FREQ. RANGE: | DC TO 40.0 GHz |

| ATERIAL: SEE NOT                                                                                                                                                                                    | ES | DIMENSIONS ARE IN INCHES TOLERANCES:<br>FRACTIONAL: ±1/64 ANGULAR: X* ±1°0'<br>X*X' ±15'<br>DECIMAL: X ±.030<br>.XX ±.010<br>.XXX ±.005<br>INTERPRET DIMENSIONS AND TOLERANCES | UNLESS O<br>1) ALL DIMENSIONS /<br>2) ALL DIMENSIONS /<br>3) BREAK CORNERS<br>4) CHAM. 1ST & LAST<br>5) SURFACE ROUGH<br>6) DA': S ON COMMO<br>WITHIN. 005 T.I.R.<br>7) REMOVE ALL BUR |
|-----------------------------------------------------------------------------------------------------------------------------------------------------------------------------------------------------|----|--------------------------------------------------------------------------------------------------------------------------------------------------------------------------------|----------------------------------------------------------------------------------------------------------------------------------------------------------------------------------------|
| NISH: SEE NOT                                                                                                                                                                                       | ES |                                                                                                                                                                                |                                                                                                                                                                                        |
| JRFACE AREA: N/A                                                                                                                                                                                    |    |                                                                                                                                                                                |                                                                                                                                                                                        |
| PROPRIETARY                                                                                                                                                                                         |    | PER ASME Y14.5M - 1994                                                                                                                                                         | I) NEWOVE ALL DON                                                                                                                                                                      |
| HE INFORMATION CONTAINED IN THIS DRAWING<br>THE SOLE PROPERTY OF SV MICROWAVE, INC.<br>NY REPRODUCTION IN PART OR AS A WHOLE<br>ITHOUT THE WRITTEN PERMISSION OF<br>V MICROWAVE, INC IS PROHIBITED. |    | THIRD ANGLE PROJECTION                                                                                                                                                         | DRAWN:                                                                                                                                                                                 |
|                                                                                                                                                                                                     |    | CHECKED:                                                                                                                                                                       |                                                                                                                                                                                        |
|                                                                                                                                                                                                     |    | APPROVEI                                                                                                                                                                       |                                                                                                                                                                                        |