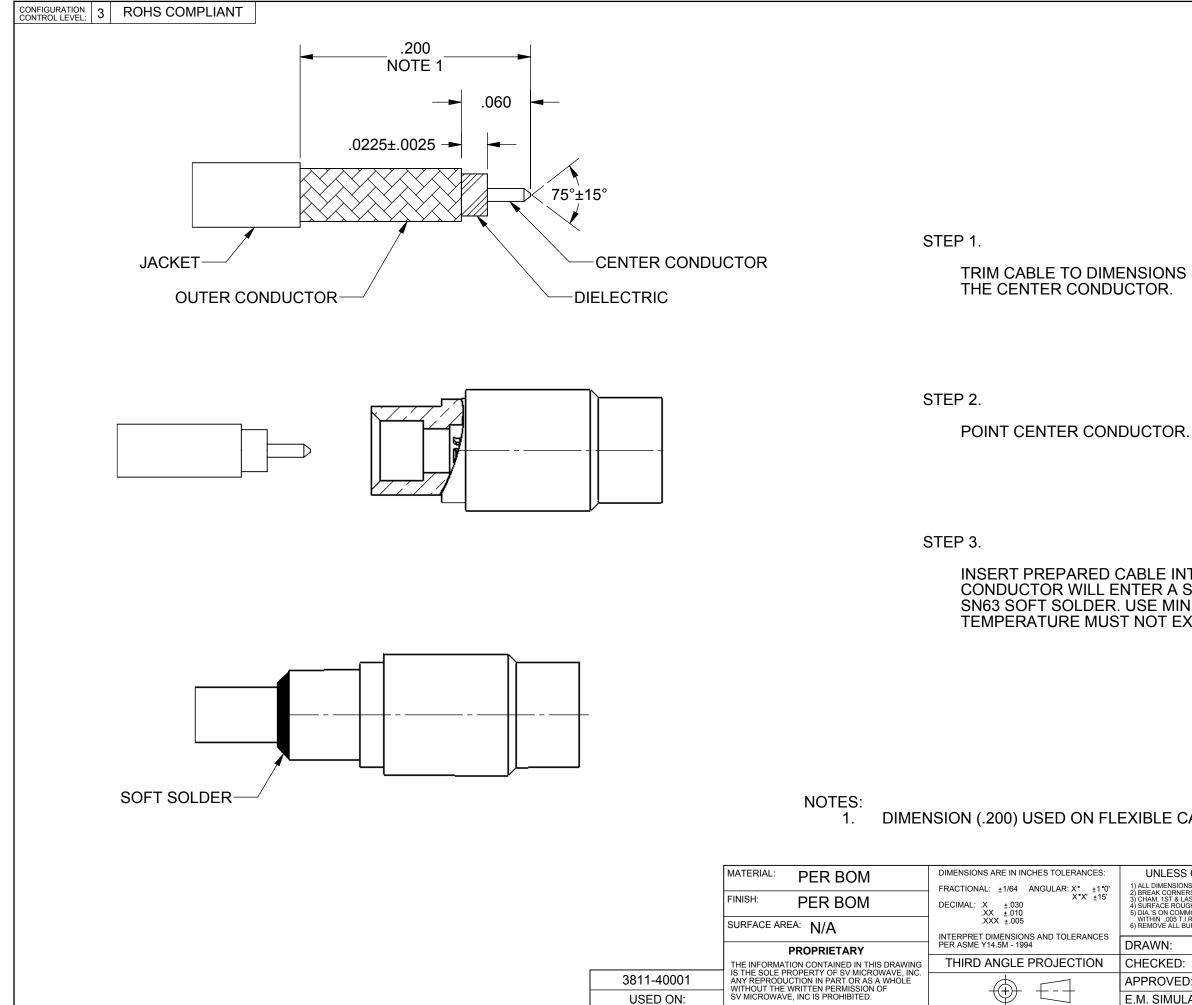

REVISION HISTORY DESCRIPTION APPROVED REL. NRN 35513 09/23/09 STW DCN 41353 05/15 STW

TRIM CABLE TO DIMENSIONS SHOWN. BE CAREFUL NOT TO NICK THE CENTER CONDUCTOR.

INSERT PREPARED CABLE INTO CONNECTOR ASSEMBLY, CENTER CONDUCTOR WILL ENTER A SOCKET CONTACT, AND SOLDER USING SN63 SOFT SOLDER. USE MINIMAL HEAT AND LIMITED TIME. TEMPERATURE MUST NOT EXCEED 550°F.

DIMENSION (.200) USED ON FLEXIBLE CABLE WITH JACKET, OTHERWISE DISREGARD.

| MATERIAL: PER BOM                                                                                                                                                                              | DIMENSIONS ARE IN INCHES TOLERANCES: FRACTIONAL: ±1/64 ANGULAR: X° ±1°0′ | UNLESS OTHERWISE SPECIFIED  1) ALL DIMENSIONS ARE AFTER PLATING. 2) BREAK CORNERS & EDGES .005 R. MAX. 3) CHAM. 1ST & LAST THREADS. 4) SURFACE ROUGHNESS 63 ./ MIL-STD-10. 5) DIA: S ON COMMON CENTERS TO BE CONCENTRIC WITHIN .005 T.I.R. 6) REMOVE ALL BURRS |              | SV Microwave, Inc.  2400 Centrepark West Drive, Suite 100 West Palm Beach, FL 33409 |  |              |
|------------------------------------------------------------------------------------------------------------------------------------------------------------------------------------------------|--------------------------------------------------------------------------|----------------------------------------------------------------------------------------------------------------------------------------------------------------------------------------------------------------------------------------------------------------|--------------|-------------------------------------------------------------------------------------|--|--------------|
| PER BOM                                                                                                                                                                                        | DECIMAL: .X ±.030<br>.XX ±.010                                           |                                                                                                                                                                                                                                                                |              |                                                                                     |  |              |
| SURFACE AREA: N/A                                                                                                                                                                              | .XXX ±.005 INTERPRET DIMENSIONS AND TOLERANCES                           |                                                                                                                                                                                                                                                                |              | TITLE:                                                                              |  |              |
| PROPRIETARY                                                                                                                                                                                    | PER ASME Y14.5M - 1994                                                   | DRAWN:                                                                                                                                                                                                                                                         | JMC 09/22/09 | ASSEMBLY INSTRUCTIONS                                                               |  |              |
| THE INFORMATION CONTAINED IN THIS DRAWING IS THE SOLE PROPERTY OF SV MICROWAVE, INC. ANY REPRODUCTION IN PART OR AS A WHOLE WITHOUT THE WRITTEN PERMISSION OF SV MICROWAVE, INC IS PROHIBITED. | THIRD ANGLE PROJECTION                                                   | CHECKED:                                                                                                                                                                                                                                                       | STW 09/23/09 |                                                                                     |  |              |
|                                                                                                                                                                                                | ⊕ €-}                                                                    | APPROVED:                                                                                                                                                                                                                                                      | STW0 9/23/09 | SIZE CAGE CODE DWG. NO. 300-38-                                                     |  | 001          |
|                                                                                                                                                                                                |                                                                          | E.M. SIMULATION:                                                                                                                                                                                                                                               | N/A          | SCALE: 1:1                                                                          |  | SHEET 1 OF 1 |
|                                                                                                                                                                                                |                                                                          |                                                                                                                                                                                                                                                                |              |                                                                                     |  |              |