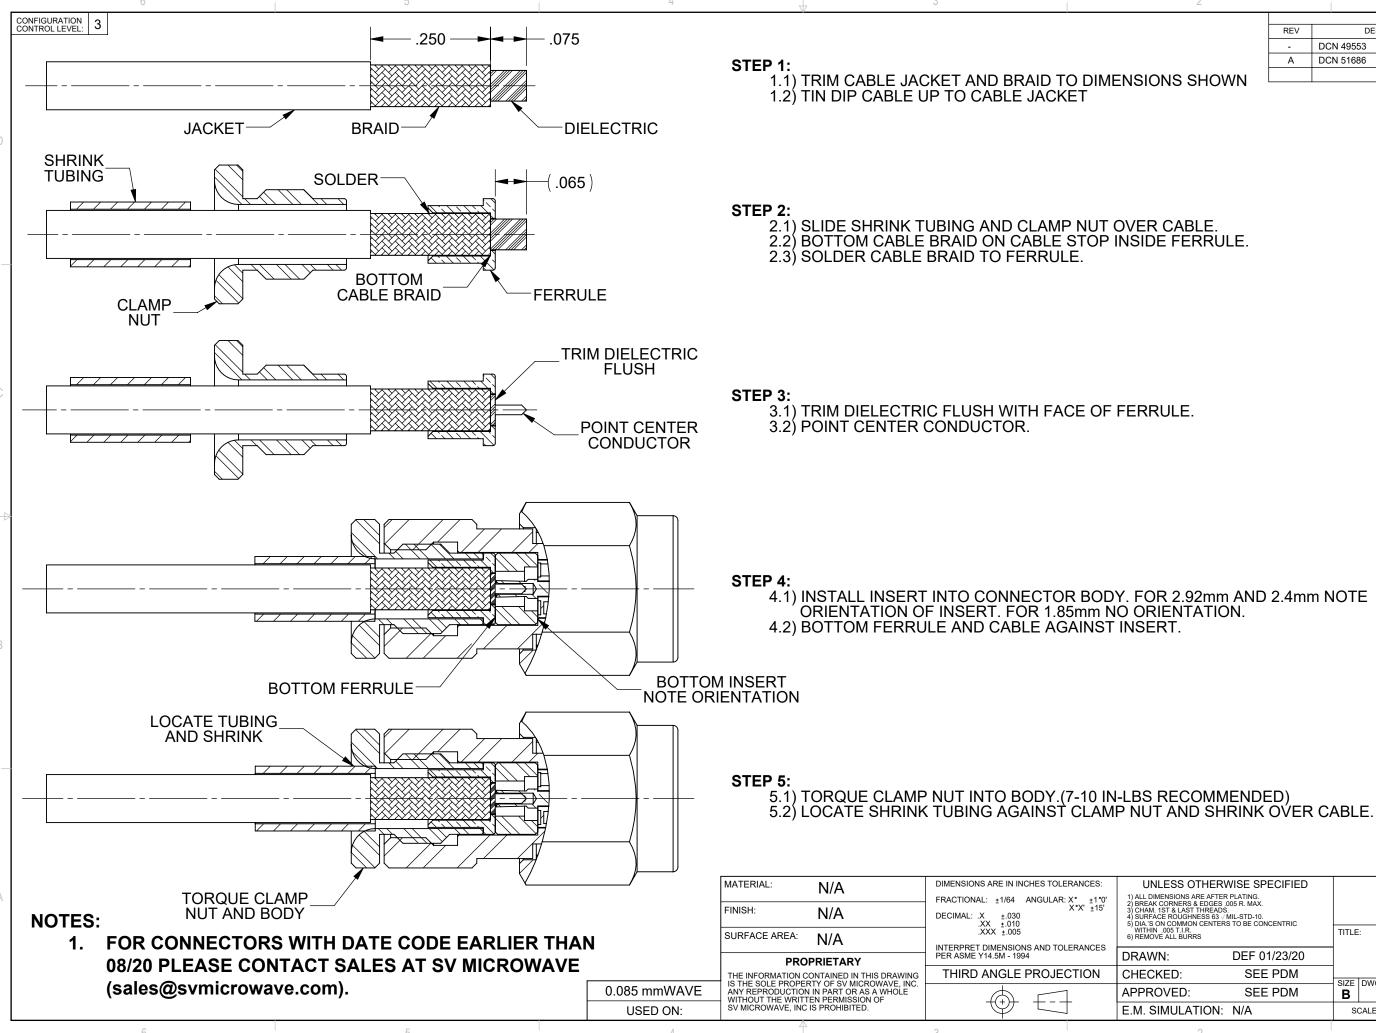

|     |     | 1                |       |          |
|-----|-----|------------------|-------|----------|
|     |     | REVISION HISTORY |       |          |
| REV |     | DESCRIPTION      | DATE  | APPROVED |
| -   | DCI | N 49553          | 01/20 |          |
| A   | DCI | N 51686          | 06/22 | SEE PDM  |
|     |     |                  |       |          |

| OTHERWISE SPECIFIED<br>S ARE AFTER PLATING.<br>18 & EDGES. 005 R. MAX.<br>ST THREADS.<br>SHNESS 63 / MIL-STD-10.<br>001 CENTERS TO BE CONCENTRIC | Amphenol<br>WWW.svmicrowave.com |               |              |  |
|--------------------------------------------------------------------------------------------------------------------------------------------------|---------------------------------|---------------|--------------|--|