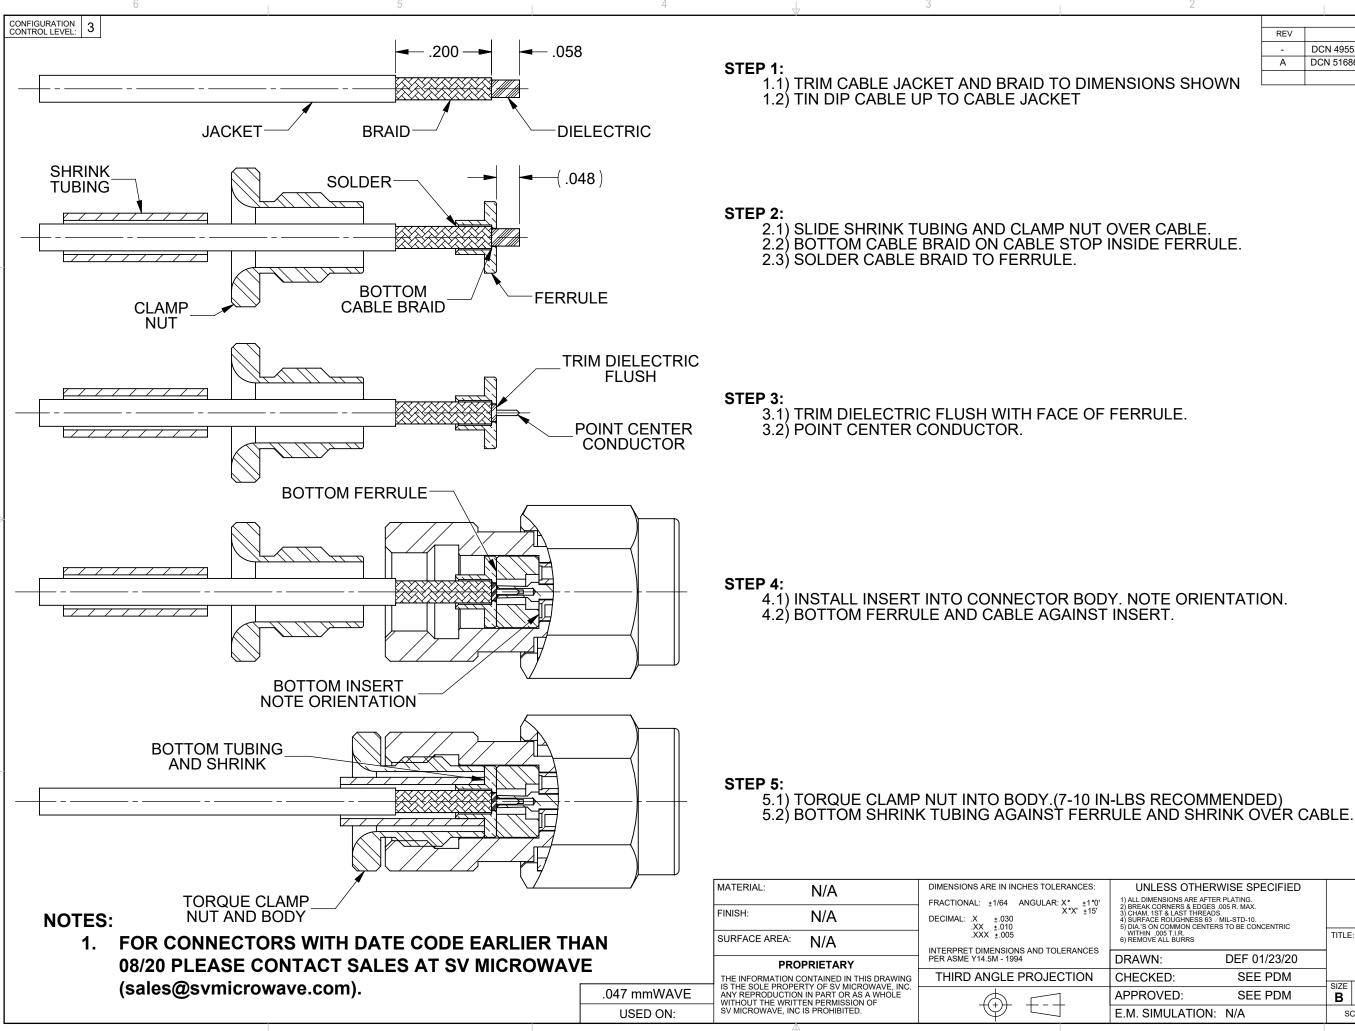

|     |    | 1           |       |          |
|-----|----|-------------|-------|----------|
|     |    |             |       |          |
| REV |    | DESCRIPTION | DATE  | APPROVED |
| -   | DC | N 49553     | 01/20 |          |
| A   | DC | N 51686     | 06/22 | SEE PDM  |
|     |    |             |       |          |

|                                                                                                                                                  |                  |              |        |              | 1 |
|--------------------------------------------------------------------------------------------------------------------------------------------------|------------------|--------------|--------|--------------|---|
| OTHERWISE SPECIFIED<br>S ARE AFTER PLATING.<br>18 & EDGES. 005 R. MAX.<br>ST THREADS.<br>SHNESS 63 / MIL-STD-10.<br>001 CENTERS TO BE CONCENTRIC | Amphenol         |              |        |              |   |
| R.<br>JRRS                                                                                                                                       |                  |              |        |              |   |
| DEF 01/23/20<br>SEE PDM                                                                                                                          |                  | INSTRUCTIONS |        |              |   |
|                                                                                                                                                  |                  |              |        |              |   |
| : SEE PDM                                                                                                                                        | SIZE<br><b>B</b> | DWG. NO.     | 300-33 | -009         |   |
| ATION: N/A                                                                                                                                       |                  | CALE: 5:1    |        | SHEET 1 OF 1 |   |
|                                                                                                                                                  | -                |              |        |              |   |