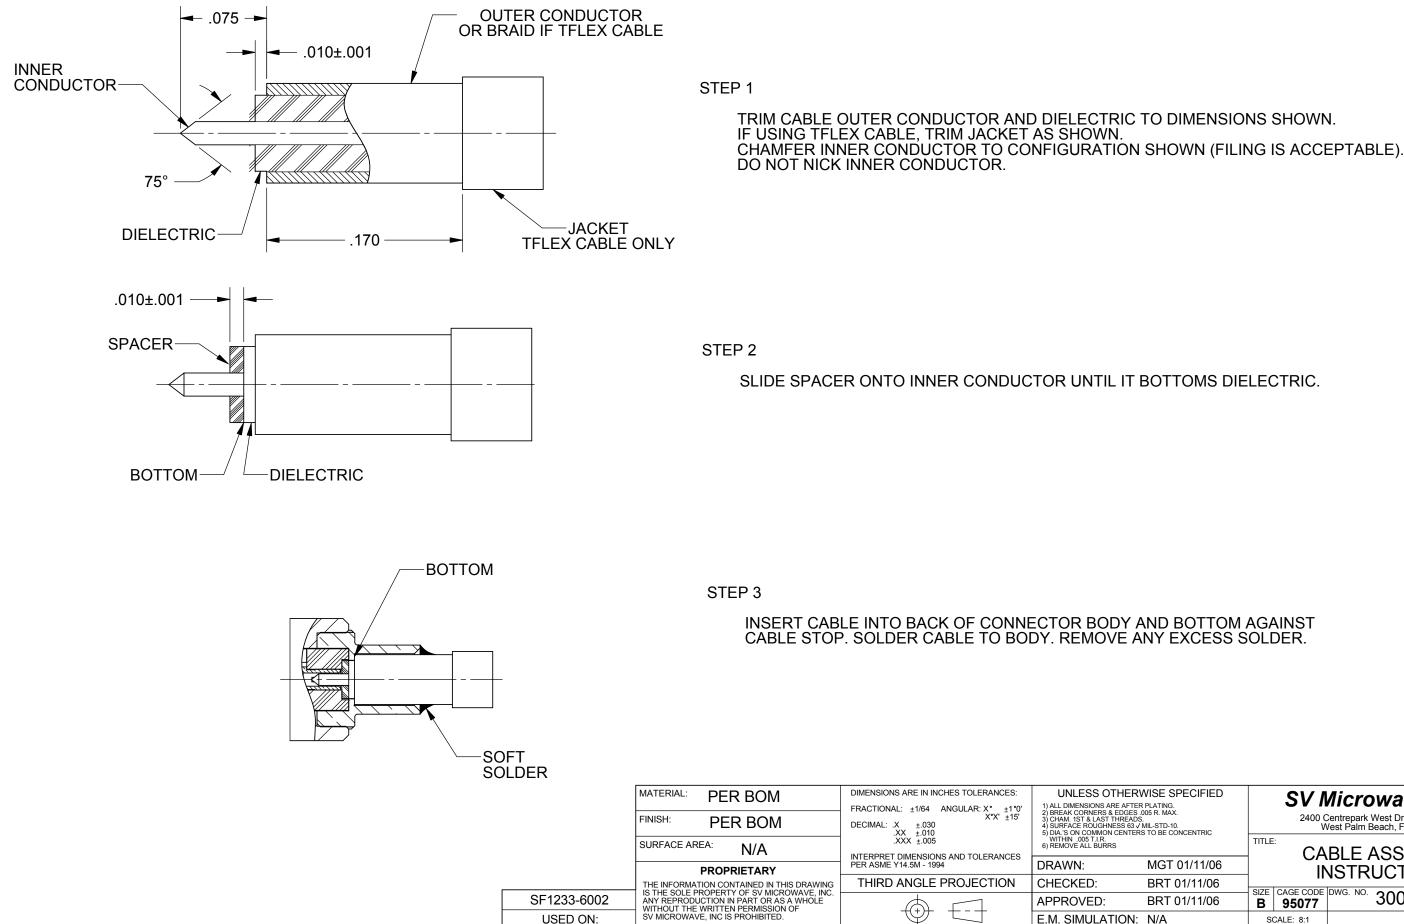

| UNLESS OTHERWISE SPECIFIED<br>1) ALL DIMENSIONS ARE AFTER PLATING.<br>2) BREAK CORNERS & EDGES. 005 R. MAX.<br>3) CHAM. 1ST & LAST THREADS.<br>4) SURFACE ROUGHNESS & 3 VML-STD-10. |              |                  | SV Microwave, Inc.<br>2400 Centrepark West Drive, Suite 100<br>West Palm Beach, FL 33409 |          |          |              |  |
|-------------------------------------------------------------------------------------------------------------------------------------------------------------------------------------|--------------|------------------|------------------------------------------------------------------------------------------|----------|----------|--------------|--|
| 5) DIA:S ON COMMON CENTERS TO BE CONCENTRIC<br>WITHIN :005 T.I.R.<br>6) REMOVE ALL BURRS<br>DRAWN: MGT 01/11/06                                                                     |              |                  |                                                                                          |          |          |              |  |
| CHECKED:                                                                                                                                                                            | BRT 01/11/06 | INSTRUCTIONS     |                                                                                          | 5        |          |              |  |
| APPROVED:                                                                                                                                                                           | BRT 01/11/06 | SIZE<br><b>B</b> | CAGE CODE<br>95077                                                                       | DWG. NO. | 300-12-0 | )13          |  |
| E.M. SIMULATION:                                                                                                                                                                    | N/A          | S                | CALE: 8:1                                                                                |          |          | SHEET 1 OF 1 |  |