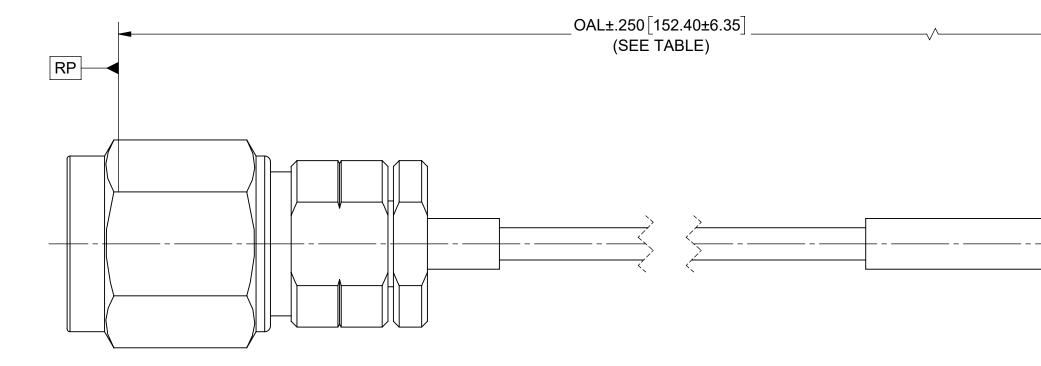

## **COMPONENTS:**

CONNECTORS:

CABLE:

2.4MM PLUG (SF1611-60001) SMPS JACK (3821-40001)

FLEXIBLE Ø.047 CABLE (200-70-479)

50 OHMS

DC TO 50 GHz.

SHRINK TUBING: M23053/5

| REVISION HISTORY                                       |          |               |                                |          |              |  |  |
|--------------------------------------------------------|----------|---------------|--------------------------------|----------|--------------|--|--|
|                                                        | REV      | DESCRIPTIC    |                                | DATE     | APPROVED     |  |  |
|                                                        | С        | DCN 52746     |                                | 07/23    |              |  |  |
|                                                        |          |               |                                |          | SEE PDM      |  |  |
|                                                        |          |               |                                |          |              |  |  |
|                                                        |          |               |                                |          |              |  |  |
|                                                        |          |               |                                |          |              |  |  |
|                                                        |          |               |                                |          |              |  |  |
|                                                        |          |               |                                |          |              |  |  |
|                                                        |          |               |                                |          |              |  |  |
|                                                        |          | I             |                                |          |              |  |  |
|                                                        |          |               |                                |          |              |  |  |
|                                                        |          |               |                                |          |              |  |  |
|                                                        |          |               |                                |          |              |  |  |
|                                                        |          |               |                                |          |              |  |  |
|                                                        |          |               |                                |          |              |  |  |
|                                                        |          |               |                                |          |              |  |  |
|                                                        |          |               |                                |          |              |  |  |
|                                                        |          |               |                                |          |              |  |  |
|                                                        |          |               |                                |          |              |  |  |
|                                                        |          |               |                                |          |              |  |  |
|                                                        | -u-f     |               |                                |          |              |  |  |
|                                                        |          |               |                                |          |              |  |  |
|                                                        | -   +    |               |                                |          |              |  |  |
|                                                        | _H_      |               |                                |          |              |  |  |
|                                                        |          |               |                                |          |              |  |  |
|                                                        |          |               |                                |          |              |  |  |
|                                                        |          |               |                                |          |              |  |  |
|                                                        |          |               |                                |          |              |  |  |
|                                                        |          |               |                                |          |              |  |  |
|                                                        |          |               |                                |          |              |  |  |
|                                                        |          |               |                                |          |              |  |  |
|                                                        |          |               |                                |          |              |  |  |
|                                                        |          |               |                                |          |              |  |  |
|                                                        |          |               |                                |          |              |  |  |
|                                                        |          |               |                                |          |              |  |  |
|                                                        |          |               |                                |          |              |  |  |
|                                                        |          |               |                                |          |              |  |  |
|                                                        |          |               |                                |          |              |  |  |
|                                                        |          |               |                                |          |              |  |  |
|                                                        |          |               |                                |          |              |  |  |
|                                                        |          |               |                                |          |              |  |  |
|                                                        |          |               |                                |          |              |  |  |
|                                                        |          |               |                                |          |              |  |  |
|                                                        |          |               |                                |          |              |  |  |
|                                                        | TABLE 1  |               |                                |          |              |  |  |
|                                                        |          | SV P/N        |                                | OAL      |              |  |  |
|                                                        |          | 7016-0074     |                                | 6.00     | )0           |  |  |
|                                                        |          | 7016-0075     |                                | 12.0     | 00           |  |  |
| RWISE SP                                               |          | C             |                                | Amphe    | enol         |  |  |
| NCHES [MILLIMI<br>ER PLATING.                          |          |               | MICROWAVE                      |          |              |  |  |
| 'ER PLATING.<br>S .005 R. MAX.<br>DS.<br>3∉MIL-STD-10. |          |               | www.svmicrowave.com            |          |              |  |  |
| BeMIL-STD-10.<br>ERS TO BE COM                         | NCENTRIC |               | TITLE: 2.4mm PLUG TO SMPS JACK |          |              |  |  |
|                                                        |          | FOR F         | FOR FLEXIBLE Ø.047 CABLE       |          |              |  |  |
| SJ 04/01/19 ASSEMBLY                                   |          |               |                                |          |              |  |  |
| SE                                                     | EE PDM   | BIZE DWG. NO. |                                | 7016-007 | 74-0075      |  |  |
| SE                                                     | EE PDM   | SCALE: 6:1    |                                |          | SHEET 1 OF 1 |  |  |
|                                                        |          | I             | i                              |          |              |  |  |