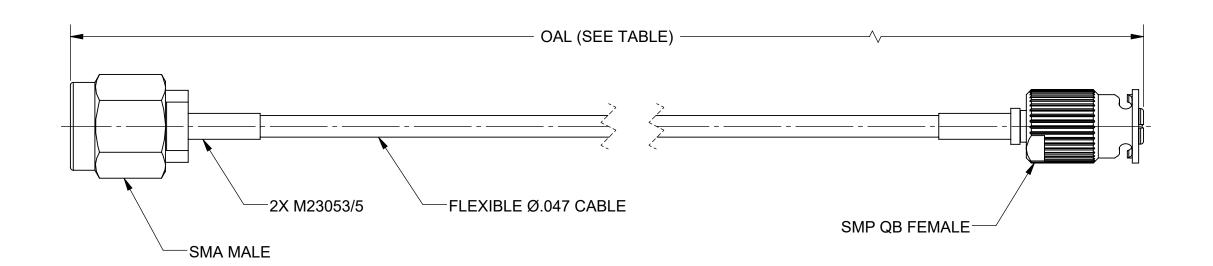

**MATERIAL**:

SMA STRAIGHT MALE (SF2911-60172) SMP QB STRAIGHT FEMALE (1221-40051) **CONNECTORS:** 

CABLE:

M23053/5 SHRINK TUBINH:

**PERFORMANCE:** 

IMPEDANCE: 50 OHMS FREQ. RANGE: DC TO 40.0 GHz.

FLEXIBLE Ø.047 CABLE (200-70-479)

| SV P/N    | OAL     |
|-----------|---------|
| 7012-1301 | 6.000"  |
| 7012-1302 | 12.000" |
| 7012-1303 | 24.000" |

MICROWAVE

TITLE: SMP QB® FEMALE TO SMA MALE FOR FLEXIBLE .047 CABLE ASSEMBLY

7012-1301-1303 В SHEET 1 OF 1 SCALE: 3:1