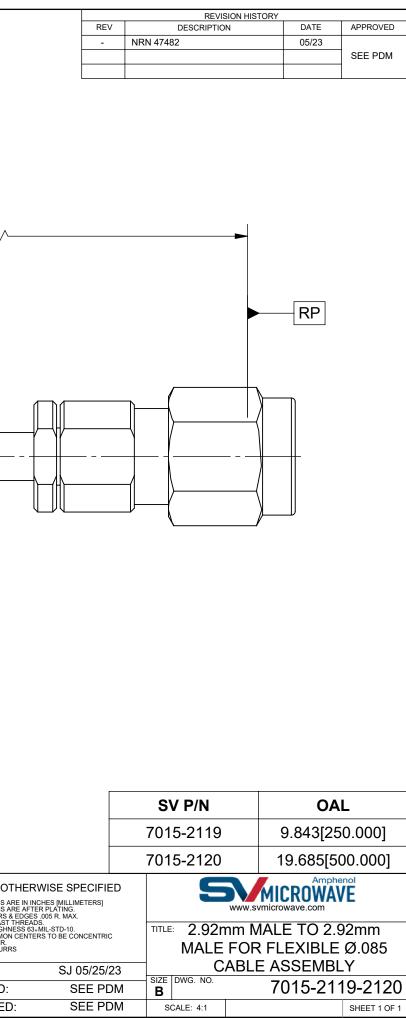

## CONNECTORS: 2.92mm MALE (SF1511-60071)

CABLE: FLEXIBLE .085 CABLE (200-70-139)

SHRINK TUBING: M23053/5

## **PERFORMANCE:**

IMPEDANCE:50 OHMSFREQ. RANGE:DC TO 40.0 GHz.

| MATERIAL: SEE NOTES                                                                     | DIMENSIONS ARE IN INCHES TOLERANCES:<br>FRACTIONAL: +1/64 ANGULAR: X° +1°0' | UNLESS (                                                                         |
|-----------------------------------------------------------------------------------------|-----------------------------------------------------------------------------|----------------------------------------------------------------------------------|
| FINISH: SEE NOTES                                                                       | X°X' ±15'<br>DECIMAL: .X ±.030<br>.XX ±.010                                 | 1) ALL DIMENSIONS<br>2) ALL DIMENSIONS<br>3) BREAK CORNERS<br>4) CHAM, 1ST & LAS |
| SURFACE AREA: N/A                                                                       | .XXX ±.005                                                                  | 5) SURFACE ROUGI<br>6) DIA.'S ON COMM<br>WITHIN .005 T.I.R<br>7) REMOVE ALL BU   |
| PROPRIETARY                                                                             | PER ASME Y14.5M - 1994                                                      |                                                                                  |
| THE INFORMATION CONTAINED IN THIS DRAWING<br>IS THE SOLE PROPERTY OF SV MICROWAVE, INC. | THIRD ANGLE PROJECTION                                                      | DRAWN:                                                                           |
| ANY REPRODUCTION IN PART OR AS A WHOLE<br>WITHOUT THE WRITTEN PERMISSION OF             | $\overline{\Box}$                                                           | CHECKED                                                                          |
| SV MICROWAVE, INC IS PROHIBITED.                                                        |                                                                             | APPROVE                                                                          |