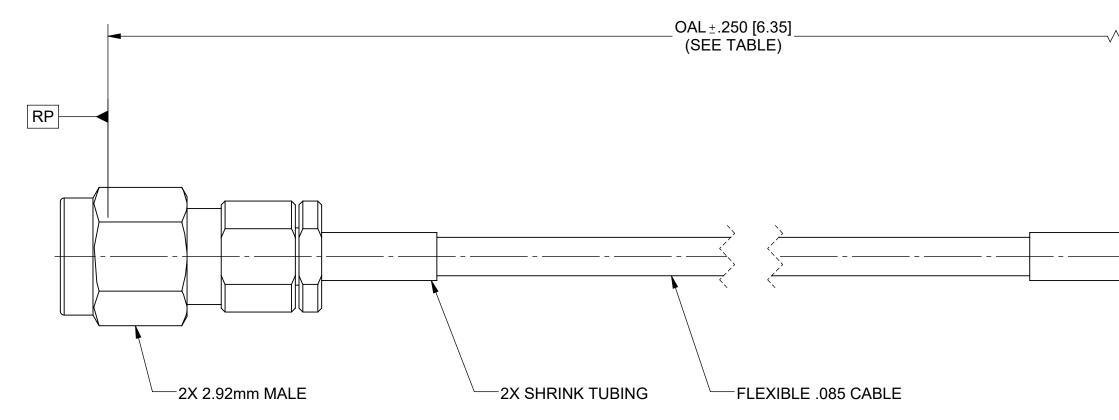

## CONNECTORS: 2.92mm MALE (SF1511-60071)

CABLE: FLEXIBLE .085 CABLE (200-70-139)

SHRINK TUBING: M23053/5

## **PERFORMANCE:**

IMPEDANCE:50 OHMSFREQ. RANGE:DC TO 40.0 GHz.

| MATERIAL: SEE NOTES                                                                     | DIMENSIONS ARE IN INCHES TOLERANCES:<br>FRACTIONAL: +1/64 ANGULAR: X° +1°0' | UNLESS (                                                                         |
|-----------------------------------------------------------------------------------------|-----------------------------------------------------------------------------|----------------------------------------------------------------------------------|
| FINISH: SEE NOTES                                                                       | X°X' ±15'<br>DECIMAL: .X ±.030<br>.XX ±.010                                 | 1) ALL DIMENSIONS<br>2) ALL DIMENSIONS<br>3) BREAK CORNERS<br>4) CHAM, 1ST & LAS |
| SURFACE AREA: N/A                                                                       | .XXX ±.005                                                                  | 5) SURFACE ROUGI<br>6) DIA.'S ON COMM<br>WITHIN .005 T.I.R<br>7) REMOVE ALL BU   |
| PROPRIETARY                                                                             | PER ASME Y14.5M - 1994                                                      |                                                                                  |
| THE INFORMATION CONTAINED IN THIS DRAWING<br>IS THE SOLE PROPERTY OF SV MICROWAVE, INC. | THIRD ANGLE PROJECTION                                                      | DRAWN:                                                                           |
| ANY REPRODUCTION IN PART OR AS A WHOLE<br>WITHOUT THE WRITTEN PERMISSION OF             | $\overline{\Box}$                                                           | CHECKED                                                                          |
| SV MICROWAVE, INC IS PROHIBITED.                                                        |                                                                             | APPROVE                                                                          |