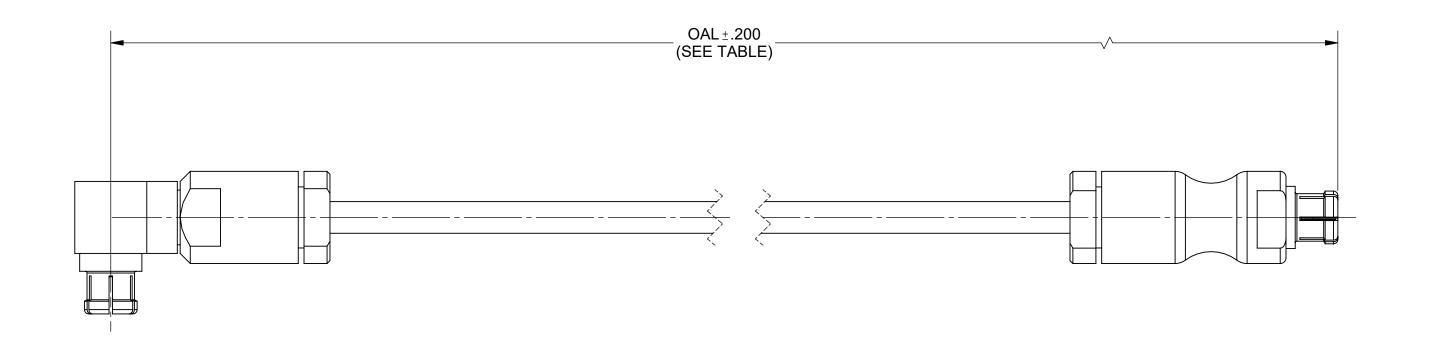

**MATERIAL**:

SMPM FEMALE R/A (3222-40080) **CONNECTORS**:

SMPM FEMALE (3221-40128)

CABLE: .047 SUPERFLEX CABLE

**PERFORMANCE:** 

IMPEDANCE: 50 OHMS

FREQ. RANGE: DC TO 33.0 GHz

| MATERIAL: | SEE NOTES | DIMENSIONS ARE IN INCHES TOLERANCES:  FRACTIONAL: +1/64 ANGULAR: X° +1°0′ | UNLESS OTHERWISE SPE                                                               |
|-----------|-----------|---------------------------------------------------------------------------|------------------------------------------------------------------------------------|
| FINISH:   | SEE NOTES | X°X' ±15'                                                                 | 1) ALL DIMENSIONS ARE IN INCHES [MILLIME*     2) ALL DIMENSIONS ARE AFTER PLATING. |

SIZE DWG. NO. 7032-9433-9434 SCALE: 6:1

OAL