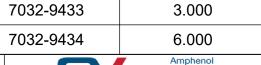

XX ±.010 .XXX ±.005

INTERPRET DIMENSIONS AND TOLERANCES PER ASME Y14.5M - 1994

| THIRD ANGLE | PROJECTION  |
|-------------|-------------|
| <b>(</b>    | <del></del> |

| UNLESS OTHERWISE SPECIFIE                                                        |
|----------------------------------------------------------------------------------|
| ALL DIMENSIONS ARE IN INCHES [MILLIMETERS]     ALL DIMENSIONS ARE AFTER PLATING. |

2) ALL DIMENSIONS ARE AFTER PLATING.
3) BREAK CORNERS & EDGES .005 R. MAX.
4) CHAM. 1ST & LAST THREADS.
5) SURFACE ROUGHNESS 63.4 MIL-STD-10.
6) DIA. S ON COMMON CENTERS TO BE CONCENTRIC WITHIN .005 T.I.R.
7) REMOVE ALL BURRS

| CTION | DRAWN:    | SJ 07/20/22 |
|-------|-----------|-------------|
| 1     | CHECKED:  | SEE PDM     |
| J     | APPROVED: | SEE PDM     |



SV P/N

MICROWAVE

TITLE: SMPM FEMALE R/A TO SMPM FEMALE CABLE ASSEMBLY FOR .047 SUPERFLEX CABLE

SIZE DWG. NO. 7032-9433-9434 SCALE: 6:1

OAL