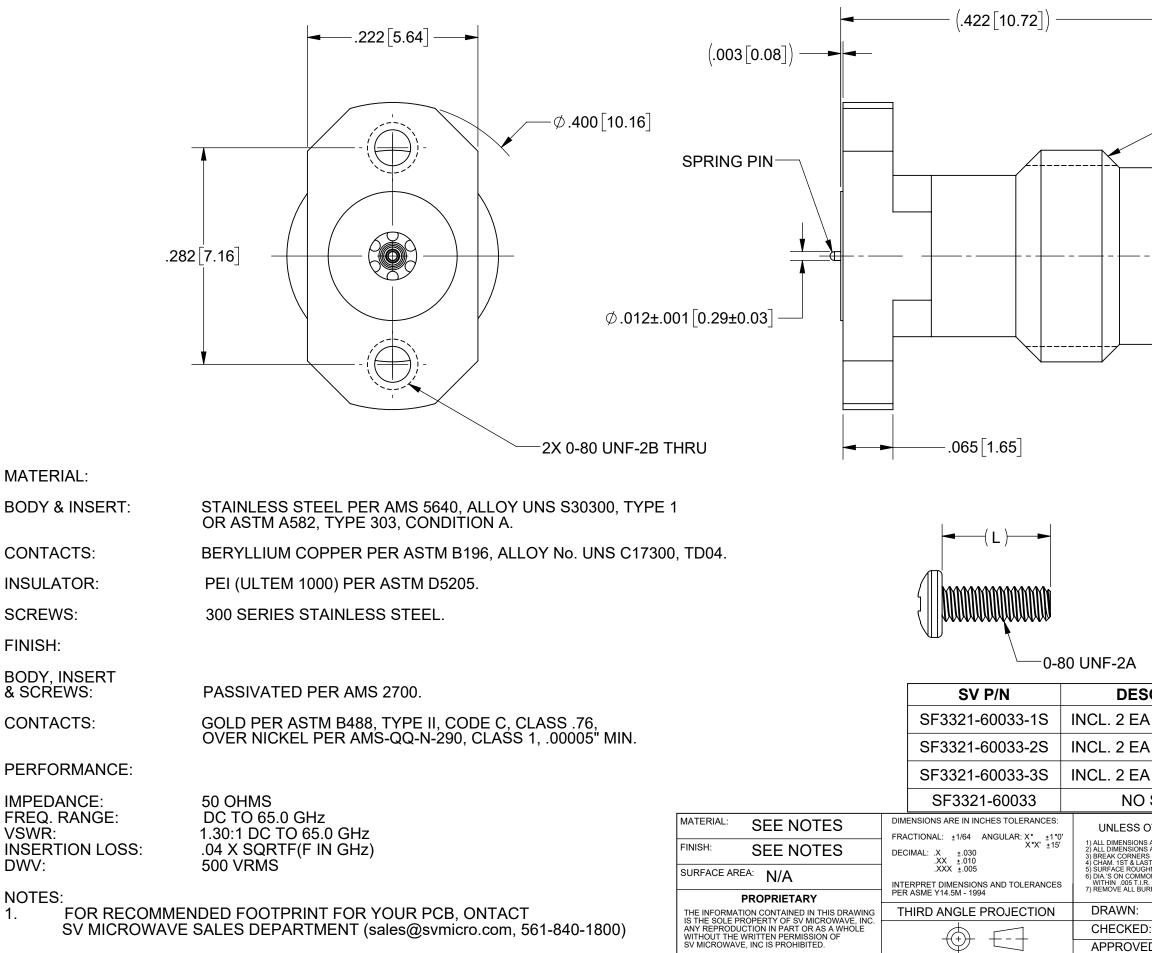

## **PRODUCT DATA DRAWING**

|                                                                                                                                     | REV   | REVISION HISTORY<br>DESCRIPTION | DATE                                                            | DATE APPROVED |  |  |
|-------------------------------------------------------------------------------------------------------------------------------------|-------|---------------------------------|-----------------------------------------------------------------|---------------|--|--|
|                                                                                                                                     |       | NRN 45560                       | 02/21                                                           | BNK           |  |  |
| I                                                                                                                                   |       |                                 |                                                                 |               |  |  |
|                                                                                                                                     | -M7 X | .75-6g                          |                                                                 |               |  |  |
| SCRIPTION                                                                                                                           |       | PCB THICKNESS                   | (                                                               | L)            |  |  |
| A (.188) SC                                                                                                                         | REWS  | .016 TO .123                    | .1                                                              | 88            |  |  |
| A (.250) SC                                                                                                                         | REWS  | .078 TO .185                    | .2                                                              | 250           |  |  |
| A (.438) SC                                                                                                                         | REWS  | .266 TO .373                    | .4                                                              | -38           |  |  |
| SCREWS                                                                                                                              |       | .005 TO .373                    |                                                                 | I/A           |  |  |
| OTHERWISE SP<br>S ARE IN INCHES [MILLIMI<br>S ARE AFTER PLATING.<br>S & EDGES .005 R. MAX.<br>ST THREADS.<br>ST THREADS. MIL STD 10 |       |                                 | Amphenol<br>WWW.svmicrowave.com                                 |               |  |  |
| HNESS 63∝MIL-STD-10.<br>ON CENTERS TO BE CONCENTRIC<br>₹.<br>RRS                                                                    |       | 1.85mm FEMA                     | <sup>TITLE:</sup> 1.85mm FEMALE LITE-TOUCH<br>SURFACE MOUNT PCB |               |  |  |

| :    | JPM 02/02/21  | CONNECTOR FOR STRIPLINE |           |             |              |  |
|------|---------------|-------------------------|-----------|-------------|--------------|--|
| ED:  | BNK 02/02/21  | SIZE<br>B               | DWG. NO.  | SF3321-6003 | 33-XS        |  |
| VED: | BNK 02/02/21  | S                       | CALE: 8:1 |             | SHEET 1 OF 1 |  |
|      | BINK 02/02/21 | SCALE. 0.1              |           |             | SHEETTOF     |  |