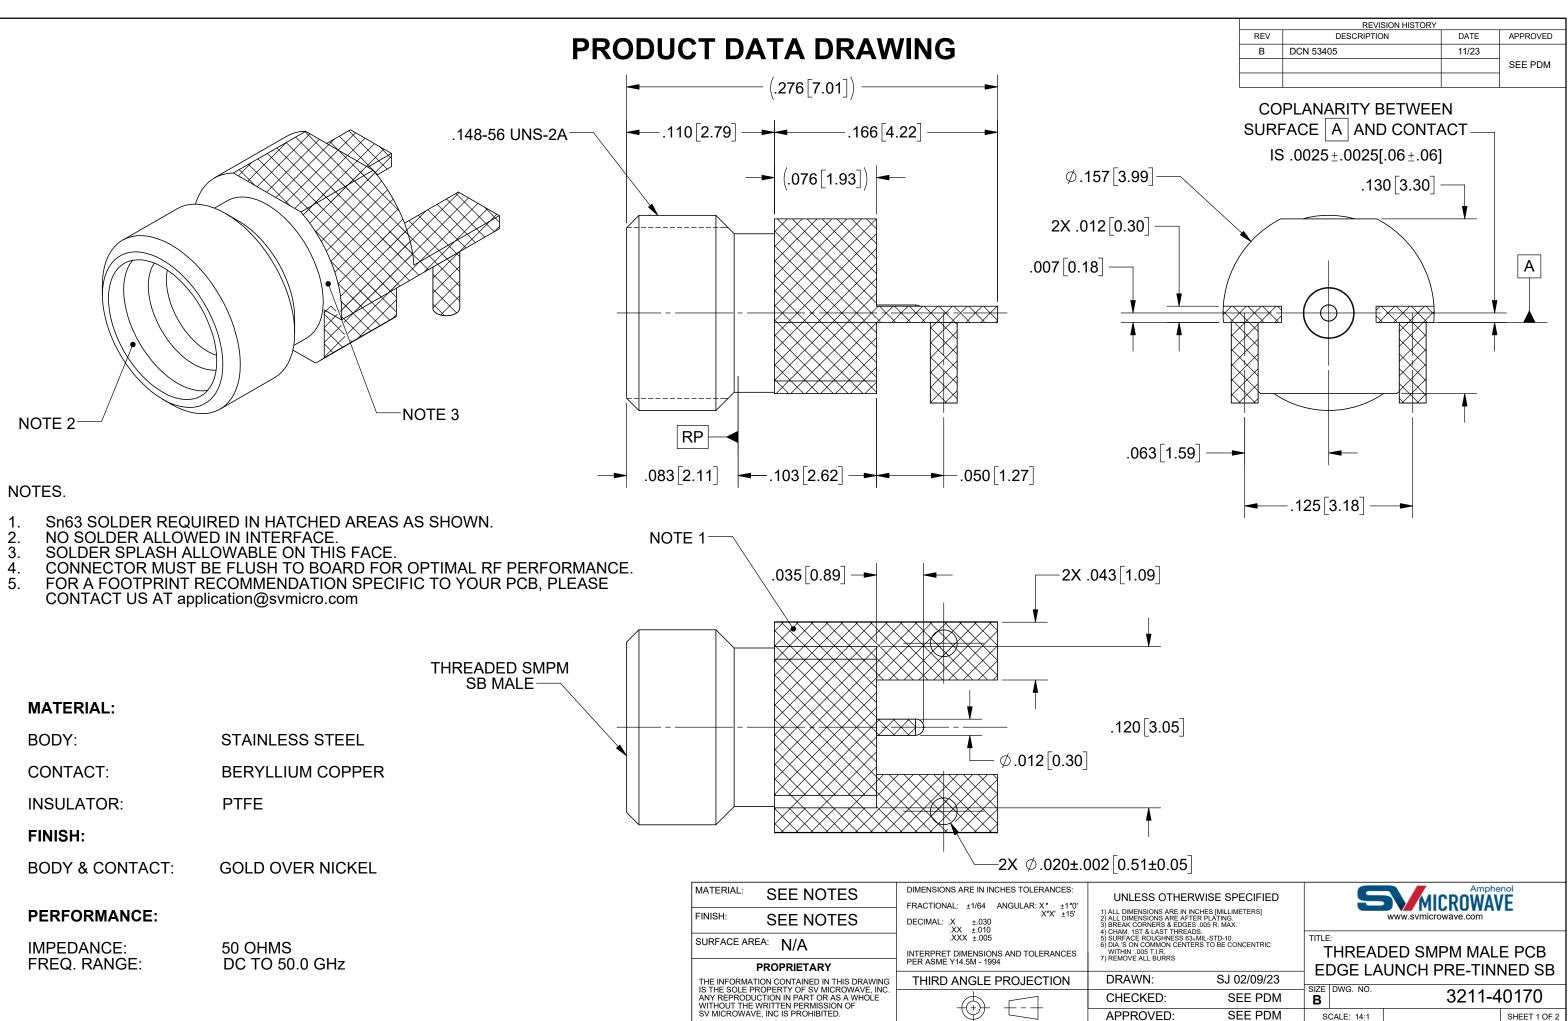

SHEET 1 OF 2

## **RECOMMENDED MECHANICAL PCB FOOTPRINT**

| MATERIAL: SEE NOTES                                                                                    | DIMENSIONS ARE IN INCHES TOLERANCES:<br>FRACTIONAL: +1/64 ANGULAR: X° +1°0' | UNLESS (                                                                        |
|--------------------------------------------------------------------------------------------------------|-----------------------------------------------------------------------------|---------------------------------------------------------------------------------|
| FINISH: SEE NOTES                                                                                      | X*X' ±15'<br>DECIMAL: .X ±.030<br>.XX ±.010                                 | 1) ALL DIMENSIONS<br>2) ALL DIMENSIONS<br>3) BREAK CORNER<br>4) CHAM, 1ST & LAS |
| SURFACE AREA: N/A                                                                                      | .XXX ±.005<br>INTERPRET DIMENSIONS AND TOLERANCES<br>PER ASME Y14.5M - 1994 | 5) SURFACE ROUGI<br>6) DIA.'S ON COMMO<br>WITHIN T.I.R.<br>7) REMOVE ALL BUI    |
| PROPRIETARY<br>THE INFORMATION CONTAINED IN THIS DRAWING<br>IS THE SOLE PROPERTY OF SV MICROWAVE. INC. | THIRD ANGLE PROJECTION                                                      | DRAWN:                                                                          |
| ANY REPRODUCTION IN PART OR AS A WHOLE<br>WITHOUT THE WRITTEN PERMISSION OF                            |                                                                             | CHECKED                                                                         |
| SV MICROWAVE, INC IS PROHIBITED.                                                                       |                                                                             | APPROVE                                                                         |

| REVISION HISTORY |             |      |          |  |  |
|------------------|-------------|------|----------|--|--|
| REV              | DESCRIPTION | DATE | APPROVED |  |  |
|                  | SEE SHEET 1 |      |          |  |  |
|                  |             |      | SEE PDM  |  |  |
|                  |             |      |          |  |  |

| OTHERWISE SPECIFIED<br>vs Are in Inches [MILLIMETERS]<br>vs Are Arter PlATING.<br>rs & Euges .005 r. MAX.<br>Ast THREAD.<br>GHNESS 63-MIL-STD-10.<br>MON CENTERS TO BE CONCENTRIC<br>JURRS |             | Amphenol<br>WWW.svmicrowave.com                               |            |        |              |
|--------------------------------------------------------------------------------------------------------------------------------------------------------------------------------------------|-------------|---------------------------------------------------------------|------------|--------|--------------|
|                                                                                                                                                                                            |             | TITLE:<br>THREADED SMPM MALE PCB<br>EDGE LAUNCH PRE-TINNED SB |            |        |              |
|                                                                                                                                                                                            | SEE SHEET 1 |                                                               | -          |        |              |
| D:                                                                                                                                                                                         | SEE PDM     | SIZE<br><b>B</b>                                              | DWG. NO.   | 3211-4 | 0170         |
| ED:                                                                                                                                                                                        | SEE PDM     | S                                                             | CALE: 14:1 |        | SHEET 2 OF 2 |