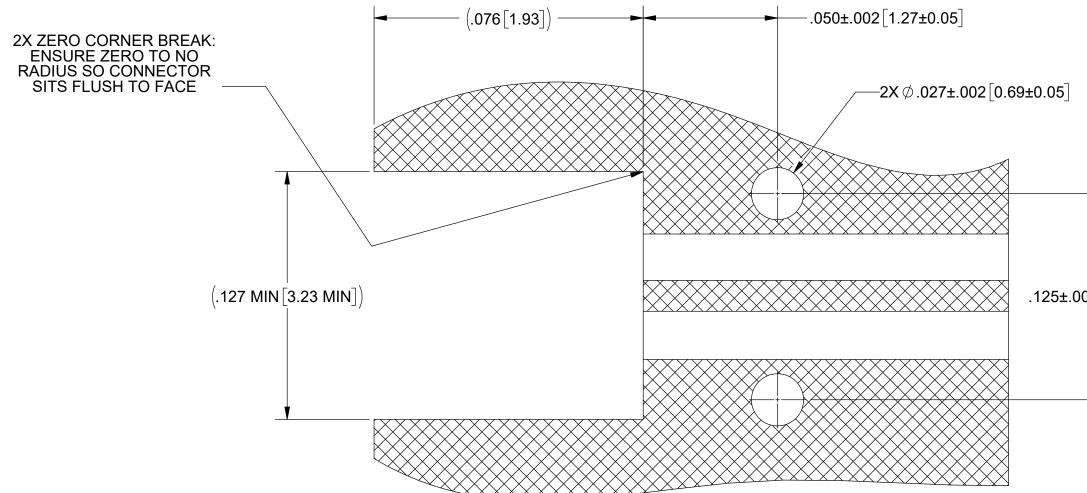

SHEET 1 OF 2

## **RECOMMENDED MECHANICAL PCB FOOTPRINT**

| MATERIAL: SEE NOTES                                                                                    | DIMENSIONS ARE IN INCHES TOLERANCES:<br>FRACTIONAL: +1/64 ANGULAR: X° +1°0' | UNLESS (                                                                        |
|--------------------------------------------------------------------------------------------------------|-----------------------------------------------------------------------------|---------------------------------------------------------------------------------|
| FINISH: SEE NOTES                                                                                      | X*X' ±15'<br>DECIMAL: .X ±.030<br>.XX ±.010                                 | 1) ALL DIMENSIONS<br>2) ALL DIMENSIONS<br>3) BREAK CORNER<br>4) CHAM, 1ST & LAS |
| SURFACE AREA: N/A                                                                                      | .XXX ±.005<br>INTERPRET DIMENSIONS AND TOLERANCES<br>PER ASME Y14.5M - 1994 | 5) SURFACE ROUGI<br>6) DIA.'S ON COMMO<br>WITHIN T.I.R.<br>7) REMOVE ALL BUI    |
| PROPRIETARY<br>THE INFORMATION CONTAINED IN THIS DRAWING<br>IS THE SOLE PROPERTY OF SV MICROWAVE. INC. | THIRD ANGLE PROJECTION                                                      | DRAWN:                                                                          |
| ANY REPRODUCTION IN PART OR AS A WHOLE<br>WITHOUT THE WRITTEN PERMISSION OF                            |                                                                             | CHECKED                                                                         |
| SV MICROWAVE, INC IS PROHIBITED.                                                                       |                                                                             | APPROVE                                                                         |

| REVISION HISTORY |             |      |          |  |  |
|------------------|-------------|------|----------|--|--|
| REV              | DESCRIPTION | DATE | APPROVED |  |  |
|                  | SEE SHEET 1 |      |          |  |  |
|                  |             |      | SEE PDM  |  |  |
|                  |             |      |          |  |  |

| OTHERWISE SPECIFIED<br>vs Are in Inches [MILLIMETERS]<br>vs Are Arter PlATING.<br>rs & Euges .005 r. MAX.<br>Ast THREAD.<br>GHNESS 63-MIL-STD-10.<br>MON CENTERS TO BE CONCENTRIC<br>JURRS |             | Amphenol<br>WWW.svmicrowave.com                               |            |        |              |
|--------------------------------------------------------------------------------------------------------------------------------------------------------------------------------------------|-------------|---------------------------------------------------------------|------------|--------|--------------|
|                                                                                                                                                                                            |             | TITLE:<br>THREADED SMPM MALE PCB<br>EDGE LAUNCH PRE-TINNED SB |            |        |              |
|                                                                                                                                                                                            | SEE SHEET 1 |                                                               | -          |        |              |
| D:                                                                                                                                                                                         | SEE PDM     | SIZE<br><b>B</b>                                              | DWG. NO.   | 3211-4 | 0170         |
| ED:                                                                                                                                                                                        | SEE PDM     | S                                                             | CALE: 14:1 |        | SHEET 2 OF 2 |