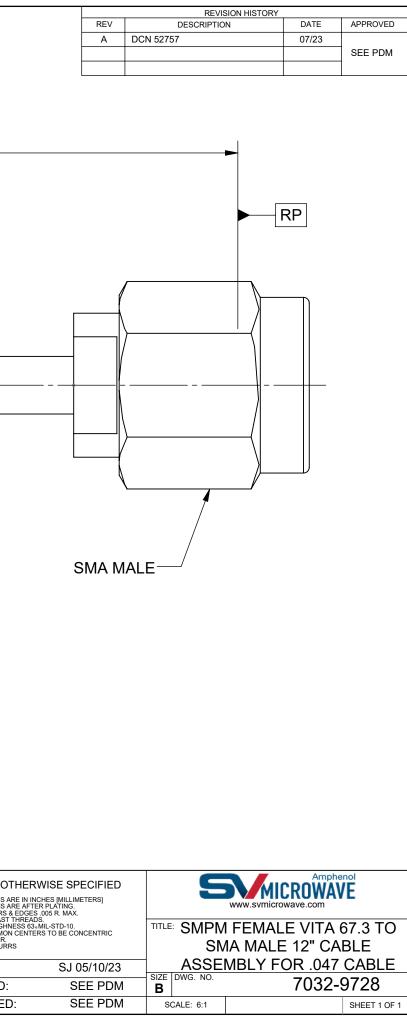

## CONNECTORS: SMPM FEMALE VITA 67.3 (3221-40071)

SMA MALE (SF2911-60172)

CABLE: FLEXIBLE .047 CABLE (200-70-479)

SHRINK TUBING: M23053/5