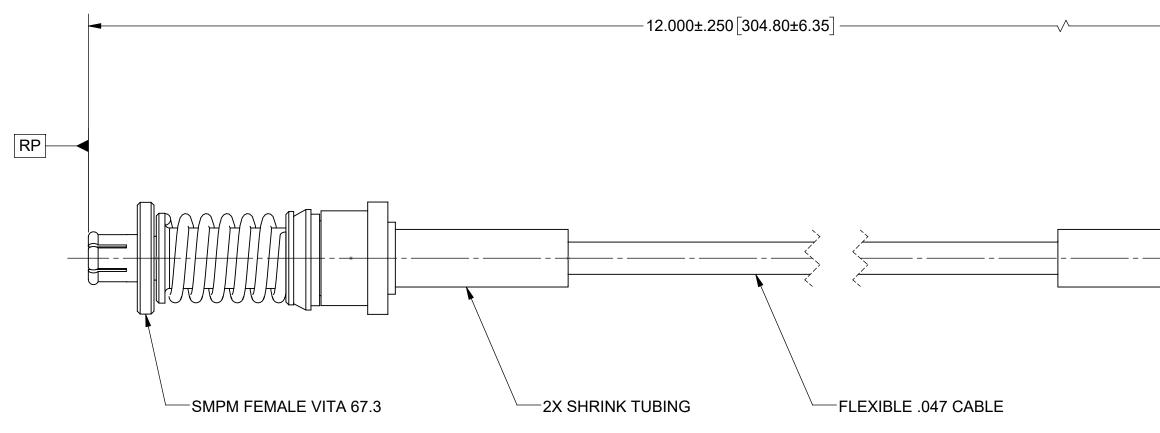

## CONNECTORS: SMPM FEMALE VITA 67.3 (3221-40071)

SMA MALE (SF2911-60172)

CABLE: FLEXIBLE .047 CABLE (200-70-479)

SHRINK TUBING: M23053/5