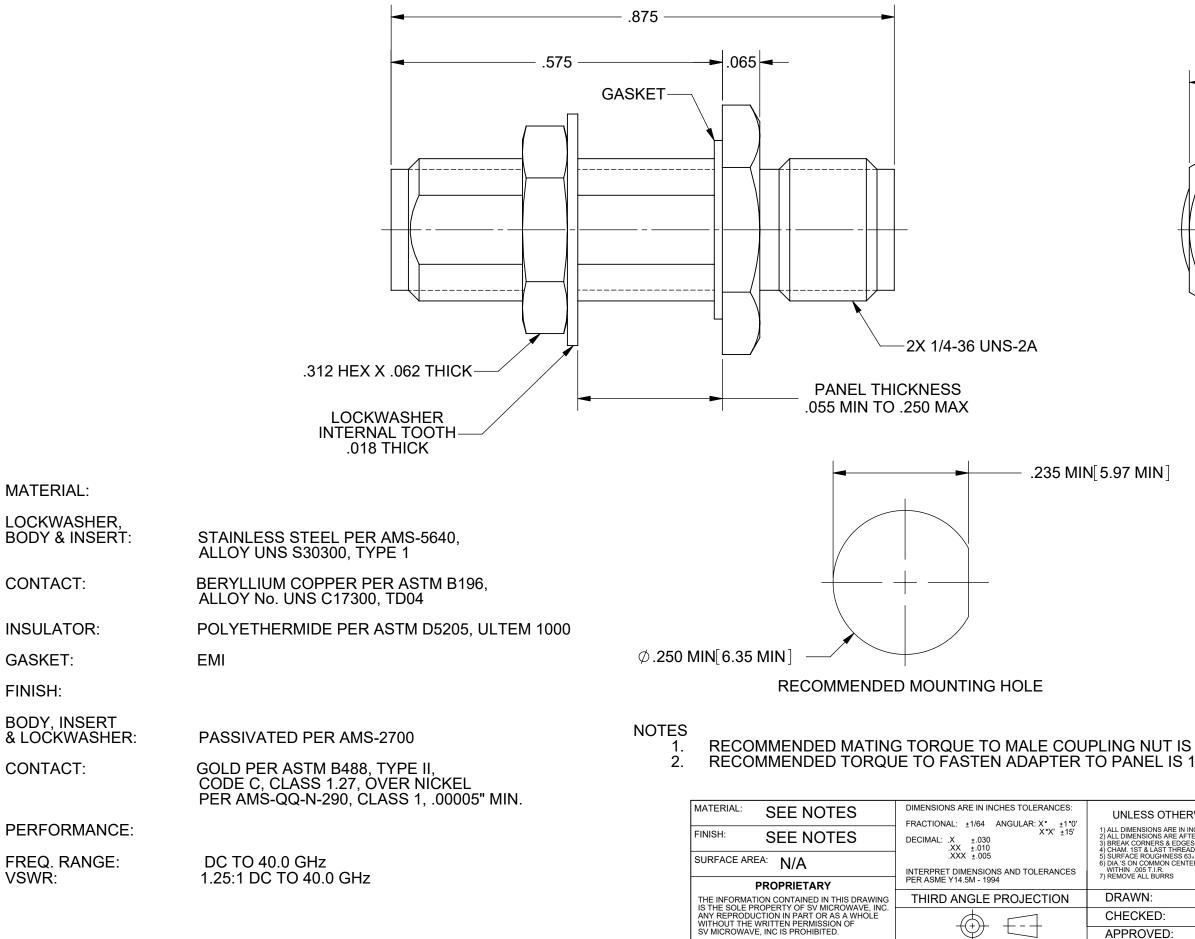

## **PRODUCT DATA DRAWING**

|                                                                       | REV     |             | REVISION HISTORY<br>DESCRIPTION | DATE            | APPROVED |
|-----------------------------------------------------------------------|---------|-------------|---------------------------------|-----------------|----------|
|                                                                       | -       | NRN 4580    |                                 | 04/21           | BNK      |
|                                                                       |         | 111111 4500 |                                 | 04/21           | DINIC    |
|                                                                       |         |             |                                 |                 |          |
|                                                                       | .375[9  | 9.53] H     | EX.                             |                 |          |
| 8 TO 10 IN-LBS.                                                       |         |             |                                 |                 |          |
|                                                                       |         |             |                                 |                 |          |
| RWISE SPI<br>NCHES [MILLIME<br>FER PLATING.<br>IS .005 R. MAX.<br>DS. |         |             | SV Microu                       |                 | INC.     |
| ERS TO BE CON                                                         |         | TITLE       | 2.9MM F TO<br>ADA               | 2.9MM  <br>PTER | F STR.   |
|                                                                       |         | SIZE        | DWG. NO.                        | 115-61          | 131      |
| BNK                                                                   | 04/23/2 | 1 <b>B</b>  |                                 | 0-0111          | 101      |